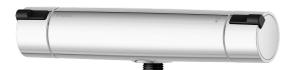

## MMIX II shower mixer

We have updated our classic MMIX chrome shower mixer with a straighter shape and a bolder look. The result? Superior function and elegant style!

Its interior has also been upgraded with an improved thermostat, providing optimal energy efficiency combined with an unsurpassable shower experience.

Article number: 331100.DB Flow 3 bar: 12.0 l/m

**Description:** Chrome, 150 c/c, Eco Flow, incl. 2 x S-connectors

G1/2-G3/4

- With shower connection down
- Pressure balanced thermostatic mixer
- Temperature handle with safety stop at 38°C
- With Eco-function
- · Lead Free material
- Approved non-return valves, EN-Standard EN1717