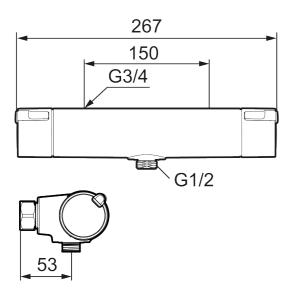

Article number: 331100.DB Flow 3 bar: 12.0 l/m

**Description:** Chrome, 150 c/c, Eco Flow, incl. 2 x S-connectors

G1/2-G3/4

- With shower connection down
- Pressure balanced thermostatic mixer
- Temperature handle with safety stop at 38°C
- With Eco-function
- · Lead Free material
- Approved non-return valves, EN-Standard EN1717