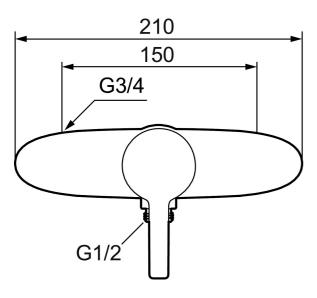

**Article number:** 751100 **Description:** Chrome

- · With shower connection down
- · Soft closing with ceramic cartridge
- · Adjustable flow control and temperature limiter
- Approved non-return valves, EN-Standard EN1717

## MORA MMIX W5 shower mixer

Mora MMIX combines elegance and ergonomic design with energy-efficiency. Soft geometric curves and a timeless style characterise the entire Mora MMIX range. The mixers were developed according to our unique  $\mathsf{EcoSafe^{TM}}$  concept focusing on low energy consumption and long-term environmental care.