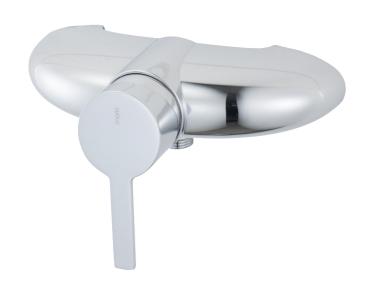

## MORA MMIX W5 shower mixer

Mora MMIX combines elegance and ergonomic design with energy-efficiency. Soft geometric curves and a timeless style characterise the entire Mora MMIX range. The mixers were developed according to our unique EcoSafe™ concept focusing on low energy consumption and long-term environmental care.

**Article number:** 751100 **Description:** Chrome

- · With shower connection down
- · Soft closing with ceramic cartridge
- · Adjustable flow control and temperature limiter
- Approved non-return valves, EN-Standard EN1717