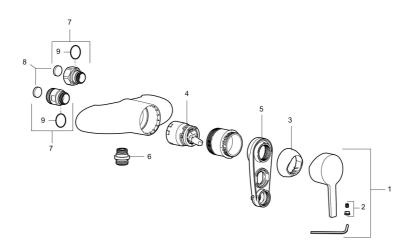

Article number: 751100

| Sparepartlist |           |         |                                                             |
|---------------|-----------|---------|-------------------------------------------------------------|
| NO.           | ART NO.   | RSK     | DESCRIPTION                                                 |
| 1             | 409389.AE | 8344867 | Lever, complete                                             |
| 2             | 409392.AE | 8344866 | Colour marking and mounting screw for lever                 |
| 3             | 409410.AE | 8591986 | Cover nut                                                   |
| 4             | S600276   | 8387231 | Ceramic cartridge, incl. service tool, 20 l/min             |
| 5             | S600298   | 3870203 | Service tool                                                |
| 6             | 409365.AE | 8187026 | Nipple M18x1 - G1/2                                         |
| 7             | 409360.AA | 8187781 | Inlet connector 150 c/c (left-handed thread), retail packed |
| 7             | 409361.AE | 8228492 | Inlet connector 160 c/c                                     |
| 8             | 409359.AA | 8345172 | Filter kit for connecting links, retail packed              |
| 9             | 129131.AE | 8295316 | O-ring (18,1 x 1,6), 2 pcs                                  |