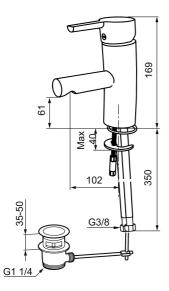

Article number: 733051.CA Flow 3 bar: 8.1 l/m

**Description:** Chrome, Eco (constant flow at 200–600 kPa)

- · With pop-up waste
- ESS (energy saving system)
- · Ceramic cartridge with soft closing function
- · Adjustable flow control and temperature limiter
- Soft PEX® hoses with 3/8" connecting nut (stainless steel braided)
- · Approved by the Rheumatism Association in Sweden
- · Lead Free material
- · Hole diameter Ø33,5-37 mm