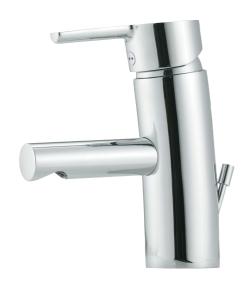

## MORA MMIX B5 basin mixer

Mora MMIX combines elegance and ergonomic design with energy-efficiency. Soft geometric curves and a timeless style characterise the entire Mora MMIX range. The mixers were developed according to our unique EcoSafe™ concept focusing on low energy consumption and long-term environmental care.

Article number: 733051.CA Flow 3 bar: 8.1 l/m

**Description:** Chrome, Eco (constant flow at 200–600 kPa)

- · With pop-up waste
- ESS (energy saving system)
- · Ceramic cartridge with soft closing function
- · Adjustable flow control and temperature limiter
- Soft PEX® hoses with 3/8" connecting nut (stainless steel braided)
- · Approved by the Rheumatism Association in Sweden
- · Lead Free material
- · Hole diameter Ø33,5-37 mm