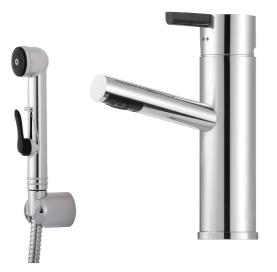

## MORA REXX B5 basin mixer

With their simple, minimalist design, Mora Rexx mixers are the essence of Scandinavian design and functionality. Their innovation lies in their precision. When tradition and craftsmanship meet state-of-the-art manufacturing methods and inspiring design, the result is Mora Rexx. The version shown here is a beautiful basin mixer with intelligent functionality and a push-down waste. Article number: 707151.0011 Flow 3 bar: 7.6 l/m Description: Chrome/black

- With self-closing hand shower, wall bracket and hose
- ESS (energy saving system)
- Ceramic cartridge
- Adjustable flow control and temperature limiter
- Soft PEX<sup>®</sup> hoses with 3/8" connecting nut (stainless steel braided)
- Approved non-return valves, EN-Standard EN 1717
- Hole diameter Ø32-37 mm (Ø32-35 mm recommended)