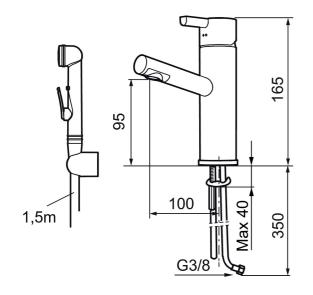

- With self-closing hand shower, wall bracket and hose
- ESS (energy saving system)
- Ceramic cartridge
- Adjustable flow control and temperature limiter
- Soft PEX<sup>®</sup> hoses with 3/8" connecting nut (stainless steel braided)
- Approved non-return valves, EN-Standard EN 1717
- Hole diameter Ø32-37 mm (Ø32-35 mm recommended)

Backflow protection unit type EE