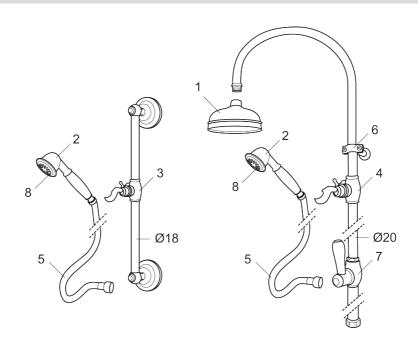

Article number: 130277

| Sparepartlist |           |         |                               |
|---------------|-----------|---------|-------------------------------|
| NO.           | ART NO.   | RSK     | DESCRIPTION                   |
| 1             | 131183    | 8180699 | Shower head 120 mm            |
| 2             | 130802.AE | 8198066 | Handshower                    |
| 3             | 139830.ae |         | Slider 18 mm, chrome          |
| 4             | 139749.AE |         | Slider 20 mm, chrome          |
| 5             | S600310   | 8239707 | Shower hose in metal, 1750 mm |
| 6             | 130550.AE | 8180374 | Clip for shower bar           |
| 7             | 139761    | 8541681 | Diverter, complete, chrome    |
| 8             | S600288   | 8239746 | Strainer plate                |