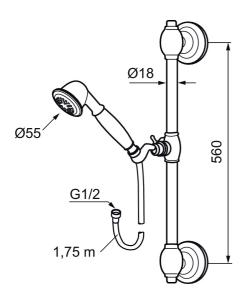

Article number: 130277

Description: Chrome

- · All parts are made in metall
- Shower hose in metal, PVC- and BPA-free

Article number: 130277

| Sparepartlist |           |         |                               |
|---------------|-----------|---------|-------------------------------|
| NO.           | ART NO.   | RSK     | DESCRIPTION                   |
| 1             | 131183    | 8180699 | Shower head 120 mm            |
| 2             | 130802.AE | 8198066 | Handshower                    |
| 3             | 139830.ae |         | Slider 18 mm, chrome          |
| 4             | 139749.AE |         | Slider 20 mm, chrome          |
| 5             | S600310   | 8239707 | Shower hose in metal, 1750 mm |
| 6             | 130550.AE | 8180374 | Clip for shower bar           |
| 7             | 139761    | 8541681 | Diverter, complete, chrome    |
| 8             | S600288   | 8239746 | Strainer plate                |