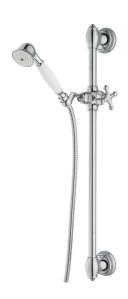

## MORA CLASSIC shower set

Mora Classic is an exclusive range of taps with solid, rounded lines that embrace the design ideals of the past. All the parts are made of metal with genuine Mora quality. In addition to providing outstanding comfort and safety, the Mora Classic shower system adds an exclusive touch to your whole bathroom interior. This is modern technology fused with classic style at its best.

Article number: 130277

Description: Chrome

- · All parts are made in metall
- Shower hose in metal, PVC- and BPA-free