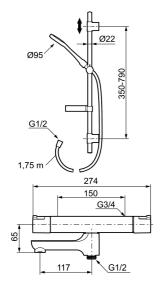

### Mora Cera shower mixer art.no. 240100.DB

- · Swivel spout with built-in diverters
- Temperature handle with safety stop at 38°C and 42°C
- With Eco-function
- Approved non-return valves, EN-Standard EN1717
- Extra user-friendly grips, approved by the Rheumatism Association in Sweden

### Mora Cera shower S5 art.no. 130316

- Shower hose in metal, PVC- and BPA-free
- With soap dish
- · With adjustable wall brackets for usage of existing screw holes
- · With Easy-Clean anti-limescale system
- · Optional connection with/without air mixture
- Air mixture provides comfort flow at 6 l/min, max flow 10 l/min