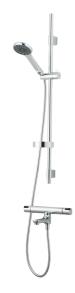

## MORA CERA bath & shower kit

A bathroom is a place for relaxation, pleasure and recharging your batteries. So fill it with enjoyment. Save energy effortlessly, protect against fluctuations in water temperature, take an extra long shower with a clear conscience. Mora Cera puts quality time in your bathroom in countless ways.

### Mora Cera shower S5 art.no. 130316

- Shower hose in metal, PVC- and BPA-free
- With soap dish
- · With adjustable wall brackets for usage of existing screw holes
- · With Easy-Clean anti-limescale system
- · Optional connection with/without air mixture
- Air mixture provides comfort flow at 6 l/min, max flow 10 l/min