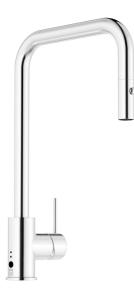

## MORA INXX II pullout kitchen

## mixer

Featuring a durable chromed exterior and a contemporary form, INXX II pullout adds an elegant luxury to a kitchen.

The mixer has a pullout hand shower, easily switchable between a regular water stream and a shower – resetting itself to normal when the water is turned off.

It has an integrated dishwasher shut-off for easy peace of mind. This dishwasher shut-off is discreetly placed and electronically controlled, shutting off the water supply to the dishwasher 4 or 12 hours after activation.

Article number: 272041.CA Flow 3 bar: 6.0 l/m Description: Chrome, with integrated electronic dish washer cut-off

- Pull out telescopic nozzle with two spray patterns (normal and rinse)
- · Adjustable flow control and temperature limiter
- Soft PEX<sup>®</sup> hoses with 3/8" connecting nut (stainless steel braided)
- Swivel spout 130°, adaptable for different sinks
- With integrated electronic dish washer cut-off, automatic shut-off after 4 or 12 hours
- Approved non-return valves, EN-Standard EN1717
- Hole diameter Ø34-37 mm