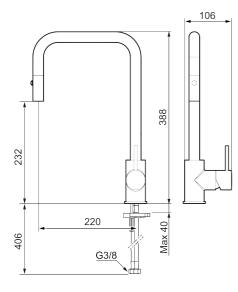

Article number: 272041.CA Flow 3 bar: 6.0 l/m Description: Chrome, with integrated electronic dish washer cut-off

- Pull out telescopic nozzle with two spray patterns (normal and rinse)
- · Adjustable flow control and temperature limiter
- Soft PEX<sup>®</sup> hoses with 3/8" connecting nut (stainless steel braided)
- Swivel spout 130°, adaptable for different sinks
- With integrated electronic dish washer cut-off, automatic shut-off after 4 or 12 hours
- Approved non-return valves, EN-Standard EN1717
- Hole diameter Ø34-37 mm