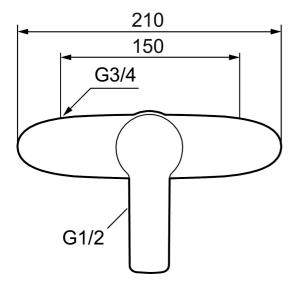

Article number: 251100.DB Description: Chrom, incl. s-connection (2x701001)

- With shower connection down
- Soft closing with ceramic cartridge
- Adjustable flow control and temperature limiter
- Approved non-return valves, EN-Standard EN1717

Uniqe characteristics

Backflow protection unit type  $\langle EB \rangle$ 