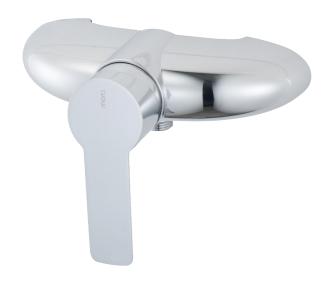

### MORA CERA W5 shower mixer

A bathroom is a place for relaxation, pleasure and recharging your batteries. So fill it with enjoyment. Save energy effortlessly, protect against fluctuations in water temperature, take an extra long shower with a clear conscience. Mora Cera puts quality time in your bathroom in countless ways.

Article number: 251100.DB Description: Chrom, incl. s-connection (2x701001)

- With shower connection down
- Soft closing with ceramic cartridge
- Adjustable flow control and temperature limiter
- Approved non-return valves, EN-Standard EN1717