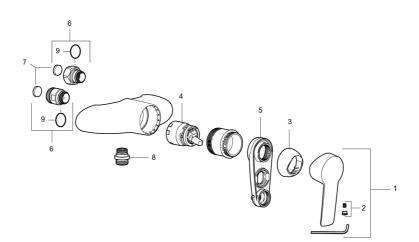

#### Sparepartlist

| NO. | ART NO.   | RSK     | DESCRIPTION                                                 |
|-----|-----------|---------|-------------------------------------------------------------|
| 1   | 409600.AE | 8345186 | Lever, complete                                             |
| 2   | 409392.AE | 8344866 | Colour marking and mounting screw for lever                 |
| 3   | 409410.AE | 8591986 | Cover nut                                                   |
| 4   | S600276   | 8387231 | Ceramic cartridge, incl. service tool, 20 l/min             |
| 5   | S600298   | 3870203 | Service tool                                                |
| 6   | 409360.AA | 8187781 | Inlet connector 150 c/c (left-handed thread), retail packed |
| 6   | 409361.AE | 8228492 | Inlet connector 160 c/c                                     |
| 7   | 409359.AA | 8345172 | Filter kit for connecting links, retail packed              |
| 8   | 409365.AE | 8187026 | Nipple M18x1 - G1/2                                         |
| 9   | 129131.AE | 8295316 | O-ring (18,1 x 1,6), 2 pcs                                  |