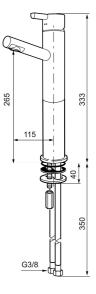

Article number: 707161.0011 Flow 3 bar: 4.6 l/m Description: Chrome/black

- ESS (energy saving system)
- Ceramic cartridge
- Adjustable flow control and temperature limiter
- Eco (energy and water saving constant flow aerator, 5 l/min at 200– 600 kPa)
- Soft PEX® hoses with 3/8" connecting nut (stainless steel braided)
- Hole diameter Ø32-37 mm (Ø32-35 mm recommended)