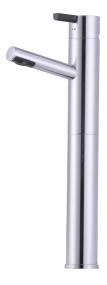

## MORA REXX B5 basin mixer

With their simple, minimalist design, Mora Rexx mixers are the essence of Scandinavian design and functionality. Their innovation lies in their precision. When tradition and craftsmanship meet state-of-the-art manufacturing methods and inspiring design, the result is Mora Rexx. The version shown here is a beautiful basin mixer with built-in intelligent functionality.

Article number: 707161.0011 Flow 3 bar: 4.6 l/m Description: Chrome/black

- ESS (energy saving system)
- Ceramic cartridge
- Adjustable flow control and temperature limiter
- Eco (energy and water saving constant flow aerator, 5 l/min at 200– 600 kPa)
- Soft PEX® hoses with 3/8" connecting nut (stainless steel braided)
- Hole diameter Ø32-37 mm (Ø32-35 mm recommended)