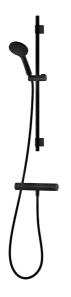

# LYNX shower kit

The sleek, high-performance LYNX shower kit has a timeless form in contemporary chrome or matte black finishes. Effortless to style into your interior and exquisite to use.

Article number: 341600.12 Flow 3 bar: 7.6 l/m Description: Matte black, 160 c/c

## Consist of:

MORA LYNX thermostatic mixer:

- Pressure balanced thermostatic mixer
- Temperature handle with safety stop at 38°C
- With Eco-function
- Lead Free material
- Approved non-return valves, EN-Standard EN17177

# MORA LYNX shower set (art.no. 341300):

- Shower hose in metal, PVC- and BPA-free
- With adjustable wall brackets for usage of existing screw holes
- With Easy-Clean anti-limescale system