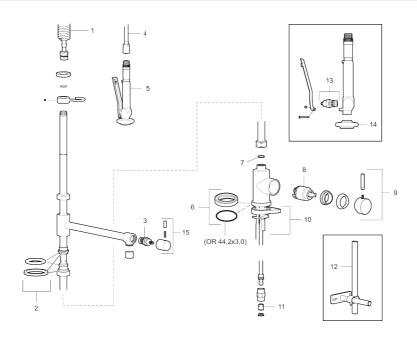

Article number: 702840

| Sparepartlist |           |         |                                            |
|---------------|-----------|---------|--------------------------------------------|
| NO.           | ART NO.   | RSK     | DESCRIPTION                                |
| 1             | 310004.AE | 8322646 | Equalizer spring                           |
| 2             | 708961.AE |         | Gasket kit                                 |
| 3             | S600274   | 8397028 | Ceramic headwork (G15)                     |
| 4             | 319067.AE | 8322658 | High-pressure shower hose                  |
| 5             | S600306   | 8387262 | Self-closing hand shower                   |
| 6             | 708578.AE | 8483170 | Base, complete, single lever mixer, chrome |
| 7             | 708475.AE | 8346493 | Repair Kit                                 |
| 8             | 708498.AE | 8345125 | Ceramic cartridge                          |
| 9             | 708995.AE |         | Lever, complete, chrome                    |
| 10            | 708779.AE |         | Fastening details, kitchen                 |
| 11            | 139465.AE | 8186872 | Non-return valve, with lock ring           |
| 12            | S600308   | 8387263 | Stabilizer kit                             |
| 13            | 139520.AE | 8183712 | Headwork for hand shower                   |
| 14            | 310003.AE | 8322654 | Shower strainer 1/2" thread                |
| 15            | 309518.AE |         | On/off lever                               |