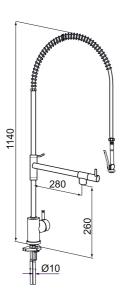

## MORA IZZY profi kitchen mixer

Mora Izzy Profi is a unique system comprising a kitchen mixer with high spout and a spring-suspended dishwashing shower. Mora Temp Profi makes your kitchen work a breeze. You'll discover new possibilities, like filling a really big pot or spraying a plant with water.

Article number: 702840 Flow 3 bar: 15.1 l/m

**Description:** Chrome

- ESS (energy saving system)
- Swivel spout 120° with on/off valve
- Hose 1200 mm
- · Self-closing hand shower
- · Note: Installation on solid worktops, not thin sheet metal sinks
- Hole diameter Ø29-35 mm
- Approved non-return valves EN-Standard EN 1717