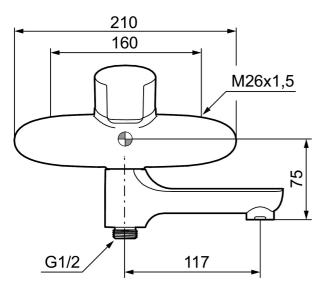

Article number: 250000 Description: Chrome, 160 c/c

- Swivel spout with built-in diverter
- Soft closing with ceramic cartridge
- Adjustable flow control and temperature limiter
- Approved non-return valves, EN-Standard EN1717