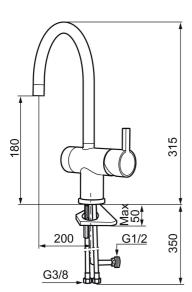

Article number: 707105.0011 Flow 3 bar: 7.7 l/m

**Description:** Chrome/black

- · ESS (energy saving system)
- · Ceramic cartridge
- · Adjustable flow control and temperature limiter
- Eco (energy and water saving constant flow aerator, 7,6 l/min at 200–600 kPa)
- Soft PEX® hoses with 3/8" connecting nut (stainless steel braided)
- Swivel spout, limitation part for 60°, 120° or 360° included
- With dishwasher valve, switchable between cold and hot water.
  Pre-set on cold water
- Hole diameter Ø32-35 mm