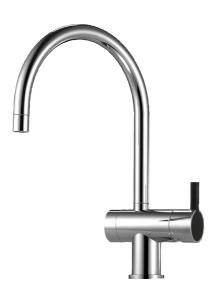

## MORA REXX K5 kitchen mixer

With their simple, minimalist design, Mora Rexx mixers are the essence of Scandinavian design and functionality. Their innovation lies in their precision. When tradition and craftsmanship meet state-of-the-art manufacturing methods and inspiring design, the result is Mora Rexx. The version shown here is a beautiful kitchen mixer with built-in intelligent function.

Article number: 707105.0011 Flow 3 bar: 7.7 l/m

**Description:** Chrome/black

- · ESS (energy saving system)
- · Ceramic cartridge
- · Adjustable flow control and temperature limiter
- Eco (energy and water saving constant flow aerator, 7,6 l/min at 200–600 kPa)
- Soft PEX® hoses with 3/8" connecting nut (stainless steel braided)
- Swivel spout, limitation part for 60°, 120° or 360° included
- With dishwasher valve, switchable between cold and hot water.
  Pre-set on cold water
- Hole diameter Ø32-35 mm