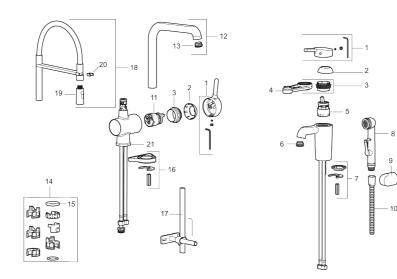

#### Sparepartlist

| NO. | ART NO.   | RSK     | DESCRIPTION                                                  |
|-----|-----------|---------|--------------------------------------------------------------|
| 1   | 409560.AE | 8393985 | Lever, complete                                              |
| 2   | 409580.AE | 8386087 | Cover nut                                                    |
| 3   | 409570.AE | 8386086 | Lock nut, incl service tool                                  |
| 4   | S600298   | 3870203 | Service tool                                                 |
| 5   | S600273   | 8387230 | Ceramic cartridge with service tool, cold start (green ring) |
| 5   | 409405.AE | 8345205 | Ceramic cartridge, Turbo, incl service tool                  |
| 6   | 409565.AE | 8281449 | Aerator M24 ext., 5 l/min at 200–600 kPa                     |
| 7   | S600160   | 8387096 | Fastening kit, for basin mixer                               |
| 8   | S600206   | 8233049 | Self-closing hand shower, chrome                             |
| 9   | 130732.AE | 8184186 | Wall bracket                                                 |
| 10  | S600207   | 8236647 | Shower hose, L=1,5 m, chrome                                 |
| 11  | S600276   | 8387231 | Ceramic cartridge, incl. service tool, 20 l/min              |
| 12  | 409561.AE | 8393986 | Spout, complete                                              |
|     |           |         |                                                              |

### mora

| NO. | ART NO.     | RSK     | DESCRIPTION                             |
|-----|-------------|---------|-----------------------------------------|
| 13  | 409569.AE   | 8281451 | Aerator M24 ext., 9–11 l/min at 300 kPa |
| 14  | 209565.AE   |         | Limitation segment                      |
| 15  | 708843.AE   | 8295357 | O-ring (15,54 x 2,62), 2 pcs            |
| 16  | 708779.AE   |         | Fastening details, kitchen              |
| 17  | S600308     | 8387263 | Stabilizer kit                          |
| 18  | 409563.AE   | 8393988 | Spout, complete, transparent hose       |
| 18  | 409563.0011 | 8394026 | Spout, complete, black hose             |
| 18  | 409563.0015 | 8394027 | Spout, complete, pink hose              |
| 18  | 409563.0020 | 8394025 | Spout, complete, white hose             |
| 18  | 409563.0024 | 8394024 | Spout, complete, brown hose             |
| 18  | 409563.0042 | 8394023 | Spout, complete, grey hose              |
| 18  | 409563.0084 | 8394028 | Spout, complete, blue hose              |
| 19  | 409564.AE   | 8393989 | Nozzle                                  |
| 20  | S600061     | 8393993 | Spout mount                             |
| 21  | 209563.AE   | 8295335 | Locating ring, kitchen                  |