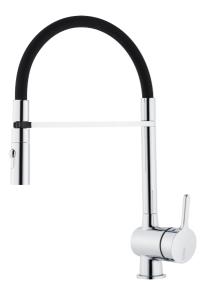

## MORA ONE miniprofi kitchen mixer

Mora One is an elegant and strict series of mixers expressing usability, beauty and durability. Mora One is inspired by the 90year old history of Mora Armatur, but is designed for a modern home. An inspiration to Thomas Sandell, architect and designer, when developing the Mora One was the classical outdoor water pump. Mora One has the same conical body and sharp transitions to the flat surfaces as an old water pump. Mora One has an advanced and reliable technique. The mixers are contributing to a more sustainable environment by saving as much water and energy as possible without compromising on comfort.

Article number: 262081.0011 Flow 3 bar: 8.7 l/m Description: Chrome, black hose

- Nozzle with two spray patterns (normal and rinse)
- · Ceramic cartridge with soft closing function
- · Adjustable flow control and temperature limiter
- Eco (energy and water saving aerator)
- Swivel spout, limitation part for 60°, 85°, 110° or 360° included
- Soft PEX<sup>®</sup> hoses with 3/8" connecting nut (stainless steel braided)
- Approved non-return valves, EN-Standard EN1717
- Hole diameter Ø34-37 mm

## MORA ONE miniprofi kitchen mixer

Mora One is an elegant and strict series of mixers expressing usability, beauty and durability. Mora One is inspired by the 90-year old history of Mora Armatur, but is designed for a modern home. An inspiration to Thomas Sandell, architect and designer, when developing the Mora One was the classical outdoor water pump. Mora One has the same conical body and sharp transitions to the flat surfaces as an old water pump. Mora One has an advanced and reliable technique. The mixers are contributing to a more sustainable environment by saving as much water and energy as possible without compromising on comfort. Article number: 262081.0011