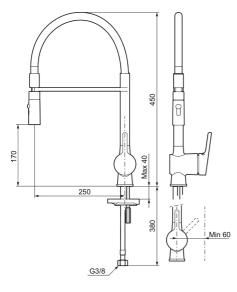

Article number: 262081.0011 Flow 3 bar: 8.7 l/m Description: Chrome, black hose

- Nozzle with two spray patterns (normal and rinse)
- · Ceramic cartridge with soft closing function
- · Adjustable flow control and temperature limiter
- Eco (energy and water saving aerator)
- Swivel spout, limitation part for 60°, 85°, 110° or 360° included
- Soft PEX<sup>®</sup> hoses with 3/8" connecting nut (stainless steel braided)
- Approved non-return valves, EN-Standard EN1717
- Hole diameter Ø34-37 mm

## MORA ONE miniprofi kitchen mixer

Mora One is an elegant and strict series of mixers expressing usability, beauty and durability. Mora One is inspired by the 90-year old history of Mora Armatur, but is designed for a modern home. An inspiration to Thomas Sandell, architect and designer, when developing the Mora One was the classical outdoor water pump. Mora One has the same conical body and sharp transitions to the flat surfaces as an old water pump. Mora One has an advanced and reliable technique. The mixers are contributing to a more sustainable environment by saving as much water and energy as possible without compromising on comfort. Article number: 262081.0011