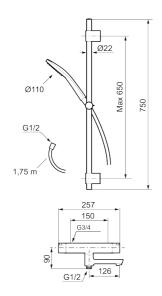

#### Consist of:

#### LYNX shower set (art.no. 341300):

- · Shower hose in metal, PVC- and BPA-free
- · With adjustable wall brackets for usage of existing screw holes
- · With Easy-Clean anti-limescale system