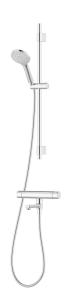

## LYNX bath & shower kit

The LYNX bath and shower kit effortlessly elevates your bathroom styling and bathing experience. In clean chrome and matte black, it offers heightened aesthetics and water technology at your fingertips.

**Article number:** 341705 **Flow 3 bar:** 22.9 l/m **Description:** Chrome, 150 c/c, incl. 2 x cover plates

#### LYTNX thermostatic mixer:

- Swivel spout with built-in diverter
- · Pressure balanced thermostatic mixer
- Temperature handle with safety stop at 38°C
- With Eco-function
- · Lead Free material
- Approved non-return valves, EN-Standard EN1717

#### LYNX shower set (art.no. 341300):

- · Shower hose in metal, PVC- and BPA-free
- · With adjustable wall brackets for usage of existing screw holes
- · With Easy-Clean anti-limescale system