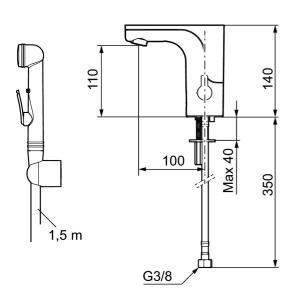

## Uniqe characteristics



Backflow protection unit type EB



## MORA MMIX tronic basin mixer, battery operation

Mora MMIX Tronic is a new sensor controlled basin mixer. Sensor controlled mixers started out in public facilities, but are increasingly finding their way into modern homes. A sensor detects when you put your hands underneath the mixer and automatically activates the water flow until you remove your hands. Hygienic, energy-efficient and childishly simple.

Article number: 720084 Flow 3 bar: 6.4 l/m **Description:** Chrome, battery operation (included battery)

- With temperature knob, battery operation (included battery)
- · Self-closing hand shower, wall bracket and hose
- · Soft closing solenoid valve
- · Safe against vandalism, complete in metal
- Eco (energy and water saving constant flow aerator, 5 l/min at 200– 600 kPa)
- Flush Ti