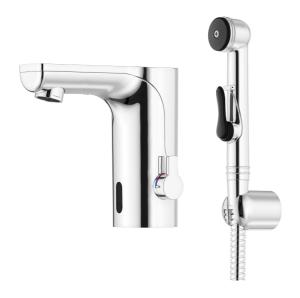

## MORA MMIX tronic basin mixer, battery operation

Mora MMIX Tronic is a new sensor controlled basin mixer. Sensor controlled mixers started out in public facilities, but are increasingly finding their way into modern homes. A sensor detects when you put your hands underneath the mixer and automatically activates the water flow until you remove your hands. Hygienic, energy-efficient and childishly simple.

Article number: 720084 Flow 3 bar: 6.4 l/m **Description:** Chrome, battery operation (included battery)

- With temperature knob, battery operation (included battery)
- · Self-closing hand shower, wall bracket and hose
- · Soft closing solenoid valve
- · Safe against vandalism, complete in metal
- Eco (energy and water saving constant flow aerator, 5 l/min at 200– 600 kPa)
- Flush Timeout safety shut-off to prevent flooding
- 30 sec. rinse time via sensor
- Can be turned off for 60 sec. (eg for cleaning)
- · Low power consumption Long life
- · Equipped with system for thermal disinfection against legionella
- IP class sensor, IP67
- Approved non-return valves, EN-Standard EN1717
- · Environmental friendly material, Lead free, Nickel Free