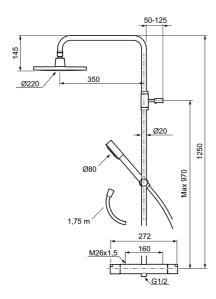

# MORA REXX shower system kit

Article number: 707197 Flow 3 bar: 11.3 l/m

Description: Chrome, 160 c/c

#### MORA REXX shower mixer:

- Compensates for temperature and pressure fluctuations
- · With reversible headwork
- Temperature handle with safety stop at 38°C
- With Eco-function
- Approved non-return valves, EN-Standard EN1717

## MORA REXX shower system:

- · Shower hose in metal, PVC- and BPA-free
- With Easy-Clean anti-limescale system
- Shower bar can be shortened if required
- Eco (energy and water saving hand shower 9 l/min, shower head 12 l/min)