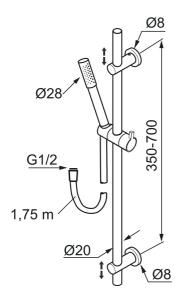

Article number: 130191 Description: Chrome

- Shower hose in metal, PVC- and BPA-free
- With adjustable wall brackets for usage of existing screw holes
- With Easy-Clean anti-limescale system
- Eco (energy and water saving hand shower 9 l/min)