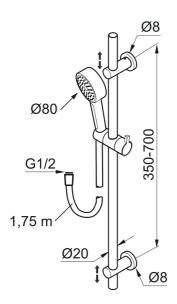

**Article number:** 130190 **Description:** Chrome

- Shower hose in metal, PVC- and BPA-free
- With adjustable wall brackets for usage of existing screw holes
- With Easy-Clean anti-limescale system
- Eco (energy and water saving hand shower 9 l/min)