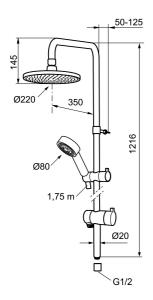

## MORA REXX S5 shower system

Mora Rexx is the essence of Scandinavian design and functionality. Minimalism and simplicity characterise this product line. Its innovation lies in its precision. When tradition and craftsmanship meet state-of-the-art manufacturing methods and inspiring design, the result is Mora Rexx. This generous shower includes a wide overhead shower head and a practical hand shower, both with an anti-limescale system.

Article number: 130014 Description: Chrome

- · Diverter with ceramic cartridge
- · Shower hose in metal, PVC- and BPA-free
- · With Easy-Clean anti-limescale system
- · Shower bar can be shortened if required
- Connection with G1/2
- Diverter can be mounted with lever pointing in chosen direction
- Eco (energy and water saving hand shower 9 l/min, shower head 12 l/min)