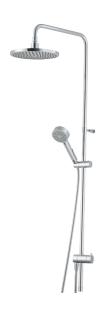

## MORA REXX S5 shower system

Mora Rexx is the essence of Scandinavian design and functionality. Minimalism and simplicity characterise this product line. Its innovation lies in its precision. When tradition and craftsmanship meet state-of-the-art manufacturing methods and inspiring design, the result is Mora Rexx. This generous shower includes a wide overhead shower head and a practical hand shower, both with an anti-limescale system.

Article number: 130014 Description: Chrome

- · Diverter with ceramic cartridge
- · Shower hose in metal, PVC- and BPA-free
- · With Easy-Clean anti-limescale system
- · Shower bar can be shortened if required
- Connection with G1/2
- Diverter can be mounted with lever pointing in chosen direction
- Eco (energy and water saving hand shower 9 l/min, shower head 12 l/min)