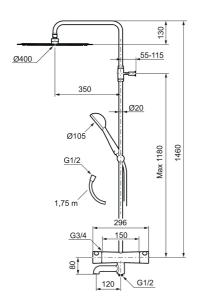

Article number: 262100 Flow 3 bar: 20.0 l/m

**Description:** Chrome

## Mora One thermostatic mixer:

- · Pressure balanced thermostatic mixer
- · With reversible headwork
- Temperature handle with safety stop at 38°C
- With Eco-function
- Approved non-return valves, EN-Standard EN1717

# **Mora One Shower System:**

- · Shower hose in metal, PVC- and BPA-free
- · With Easy-Clean anti-limescale system
- · Shower bar can be shortened if required
- Hand shower 9 l/min, shower head 20 l/min