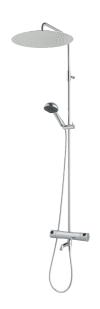

# MORA ONE bath & shower system kit

Technical innovation, craftmanship and design go hand in hand in the Mora One series. The shower lifts the entire bathroom and guarantees a relaxing experience needed in the stress of everyday life. Thomas Sandell, architect and designer, has created a sober and elegant series of mixers gently expressing usability, beauty and durability. Mora One is available as a shower and head shower set, or as a complete shower system kit including shower or bath mixer.

Article number: 262100 Flow 3 bar: 20.0 l/m

**Description:** Chrome

## Mora One thermostatic mixer:

- · Pressure balanced thermostatic mixer
- · With reversible headwork
- Temperature handle with safety stop at 38°C
- With Eco-function
- Approved non-return valves, EN-Standard EN1717

# **Mora One Shower System:**

- · Shower hose in metal, PVC- and BPA-free
- · With Easy-Clean anti-limescale system
- · Shower bar can be shortened if required
- Hand shower 9 l/min, shower head 20 l/min