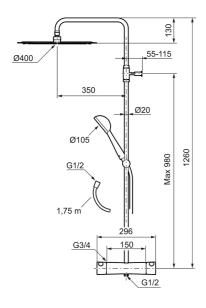

Article number: 261900 Flow 3 bar: 7.5 l/m

**Description:** Chrome

#### Mora One thermostatic mixer:

- · Pressure balanced thermostatic mixer
- · With reversible headwork
- Temperature handle with safety stop at 38°C
- With Eco-function
- Approved non-return valves, EN-Standard EN1717

## **Mora One Shower System:**

- · Shower hose in metal, PVC- and BPA-free
- With Easy-Clean anti-limescale system
- Shower bar can be shortened if required
- Hand shower 7,5 l/min, shower head 19 l/min