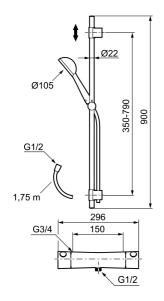

### Mora One shower mixer art.no. 261100

- Pressure balanced thermostatic mixer
- Temperature handle with safety stop at 38°C
- With Eco-function
- Approved non-return valves, EN-Standard EN1717

#### Mora One shower art.no. 130340

- Shower hose in metal, PVC- and BPA-free
- · With adjustable wall brackets for usage of existing screw holes
- With Easy-Clean anti-limescale system
- Eco (energy and water saving hand shower 9 l/min)