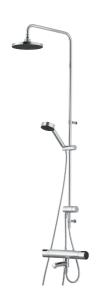

# MORA MMIX bath & shower system kit

Mora MMIX combines a softly shaped, ergonomic exterior with an energy-efficient interior. It has a geometric design with softly billowing curves, and the whole product line conveys a timeless, uniform style. Mora MMIX was developed according to our unique EcoSafe™ environmental concept for low energy consumption and long-term environmental care.

# Mora MMIX thermostatic mixer art.no. 730100.0011DB

- · Pressure balanced thermostatic mixer
- Temperature handle with safety stop at 38°C
- With Eco-function
- Lead Free material
- Approved non-return valves, EN-Standard EN1717

# Mora MMIX Shower System S5 art.no. 130313

- · Diverter with ceramic cartridge
- · Shower hose in metal, PVC- and BPA-free
- With Easy-Clean anti-limescale system
- · Shower bar can be shortened if required
- Diverter can be mounted with lever pointing in chosen direction
- Eco (energy and water saving hand shower 9 l/min, shower head 12 l/min)

Mora Shower bar bracket with hose art.no. 130367