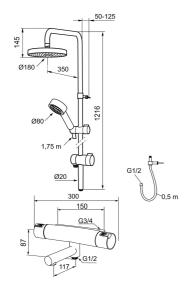

# MORA MMIX bath & shower system kit

Mora MMIX combines a softly shaped, ergonomic exterior with an energy-efficient interior. It has a geometric design with softly billowing curves, and the whole product line conveys a timeless, uniform style. Mora MMIX was developed according to our unique EcoSafe™ environmental concept for low energy consumption and long-term environmental care.

# Mora MMIX thermostatic mixer art.no. 730100.0011DB

- · Pressure balanced thermostatic mixer
- Temperature handle with safety stop at 38°C
- With Eco-function
- Lead Free material
- Approved non-return valves, EN-Standard EN1717

# Mora MMIX Shower System S5 art.no. 130313

- · Diverter with ceramic cartridge
- · Shower hose in metal, PVC- and BPA-free
- With Easy-Clean anti-limescale system
- · Shower bar can be shortened if required
- Diverter can be mounted with lever pointing in chosen direction
- Eco (energy and water saving hand shower 9 l/min, shower head 12 l/min)

Mora Shower bar bracket with hose art.no. 130367