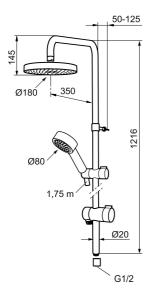

Article number: 130313 Flow 3 bar: 12.0 l/m Description: Chrome

- Diverter with ceramic cartridge
- Shower hose in metal, PVC- and BPA-free
- With Easy-Clean anti-limescale system
- Shower bar can be shortened if required
- Connection with G1/2
- Diverter can be mounted with lever pointing in chosen direction
- Eco (energy and water saving hand shower 9 l/min, shower head 12 l/min)