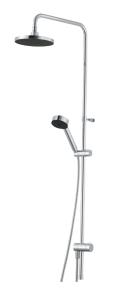

## MORA MMIX S5 shower system

Mora MMIX combines a softly shaped, ergonomic exterior with an energy-efficient interior. It has a geometric design with softly billowing curves, and the whole product line conveys a timeless, uniform style. Mora MMIX was developed according to our unique EcoSafe<sup>™</sup> environmental concept for low energy consumption and long-term environmental care.

Article number: 130313 Flow 3 bar: 12.0 l/m Description: Chrome

- Diverter with ceramic cartridge
- Shower hose in metal, PVC- and BPA-free
- With Easy-Clean anti-limescale system
- Shower bar can be shortened if required
- Connection with G1/2
- Diverter can be mounted with lever pointing in chosen direction
- Eco (energy and water saving hand shower 9 l/min, shower head 12 l/min)