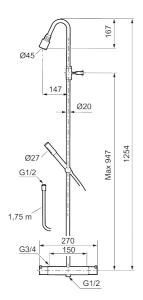

### Mora Izzy thermostatic mixer:

- · Compensates for temperature and pressure fluctuations
- With reversible headwork
- Temperature handle with safety stop at 38°C
- With Eco-function Approved non-return valves, EN-Standard EN1717

### Mora Izzy Shower System:

- · Black shower hose in metal, PVC- and BPA-free
- With Easy-Clean anti-limescale system
- · Shower bar can be shortened if required
- Eco (energy and water saving hand shower 9 l/min, shower head 12 l/min)