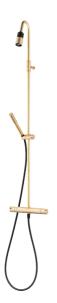

## MORA IZZY shower system kit

Mora Izzy exudes harmony and elegance. The elegantly curved shower bar gives Mora Izzy its characteristic look. The matt, untreated surface of Izzy Raw will acquire an attractive patina over time, helping the product to age gracefully with its surroundings.

Article number: 705600.66 Description: Raw brass

Izzy Raw and Rustic come with untreated brass surfaces, which will allow them to age over time, developing a patina and a beauty all of their own.\_

Consist of: