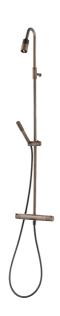

# MORA IZZY shower system kit

Article number: 705600.25 **Description:** Rustic brass

Izzy Raw and Rustic come with untreated brass surfaces, which will allow them to age over time, developing a patina and a beauty all of their own.

## **Mora Izzy Shower System:**

- · Black shower hose in metal, PVC- and BPA-free
- · With Easy-Clean anti-limescale system
- Shower bar can be shortened if required
- Eco (energy and water saving hand shower 9 l/min, shower head 12 l/min)