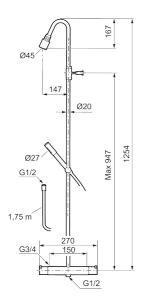

# MORA IZZY shower system kit

Article number: 705600.25 **Description:** Rustic brass

Izzy Raw and Rustic come with untreated brass surfaces, which will allow them to age over time, developing a patina and a beauty all of their own.

## **Mora Izzy Shower System:**

- · Black shower hose in metal, PVC- and BPA-free
- · With Easy-Clean anti-limescale system
- Shower bar can be shortened if required
- Eco (energy and water saving hand shower 9 l/min, shower head 12 l/min)