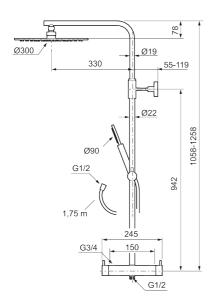

Article number: 271900 Flow 3 bar: 11.3 l/m

Description: Chrome, 150 c/c

#### MORA INXX II thermostatic mixer:

- Pressure balanced thermostatic mixer
- · With reversible headwork
- · Temperature handle with safety stop at 38°C
- With Eco-function
- Approved non-return valves, EN-Standard EN1717

## **MORA INXX II Shower System:**

- · Shower hose in metal, PVC- and BPA-free
- · With Easy-Clean anti-limescale system
- · Adjustable height
- Hand shower 7,5 l/min, shower head 11 l/min