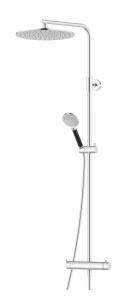

# MORA INXX II shower system kit

With its durable chrome finish the INXX II combines classic design with high performance, constant temperature, outstanding comfort and effective scald protection. The overhead shower has a large, slim shower head that looks great in bathrooms with a strong character and striking shapes, as well as in classic bathrooms designed for rest and relaxation. The mixer has been tested and approved according to current building regulations and is energy-efficient, which means it reduces water and energy use without compromising on comfort. The INXX II collection offers a world-class water experience.

## **MORA INXX II Shower System:**

- · Shower hose in metal, PVC- and BPA-free
- · With Easy-Clean anti-limescale system
- · Adjustable height
- Hand shower 7,5 l/min, shower head 11 l/min