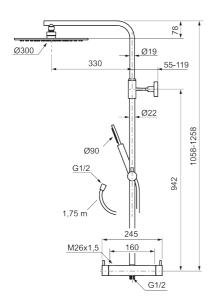

Article number: 271800.62 Flow 3 bar: 11.3 l/m **Description:** Brushed brass PVD, 160 c/c

#### MORA INXX II Shower System:

- Shower hose in metal, PVC- and BPA-free
- With Easy-Clean anti-limescale system
- · Adjustable height
- Hand shower 7,5 l/min, shower head 11 l/min