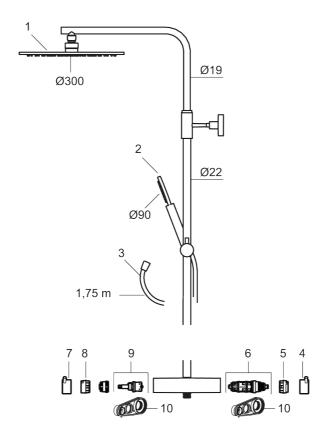

Article number: 271800.62

| Sparepartlist |         |         |                            |  |  |
|---------------|---------|---------|----------------------------|--|--|
| NO.           | ART NO. | RSK     | DESCRIPTION                |  |  |
| 1             | 130348  | 8237489 | Shower head 300 mm, chrome |  |  |

| 1                                                                                                                                                                                                                                                                                                                                                                                                                                                                                                                                                                                                                                                                                                                                                                                                                                                                                                                                                                                                                                                                                                                                                                                                                                                                                                                                                                                                                                                                                                                                                                          | NO. | ART NO.     | RSK     | DESCRIPTION                                         |
|----------------------------------------------------------------------------------------------------------------------------------------------------------------------------------------------------------------------------------------------------------------------------------------------------------------------------------------------------------------------------------------------------------------------------------------------------------------------------------------------------------------------------------------------------------------------------------------------------------------------------------------------------------------------------------------------------------------------------------------------------------------------------------------------------------------------------------------------------------------------------------------------------------------------------------------------------------------------------------------------------------------------------------------------------------------------------------------------------------------------------------------------------------------------------------------------------------------------------------------------------------------------------------------------------------------------------------------------------------------------------------------------------------------------------------------------------------------------------------------------------------------------------------------------------------------------------|-----|-------------|---------|-----------------------------------------------------|
| 1         130348.44         8237492         Shower head 300 mm, matte grey           1         130348.60         8237493         Shower head 300 mm, polished brass PVD           1         130348.62         8237494         Shower head 300 mm, brushed brass PVD           2         209575         8275496         Hand shower, chrome           2         209575.12         8275497         Hand shower, matte black           2         209575.22         8275498         Hand shower, matte grey           2         209575.64         8275590         Hand shower, polished brass PVD           2         209575.60         8275501         Hand shower, brused brass PVD           3         131170.AE         8251927         Shower hose in metal, 1750 mm, chrome           3         131170.4E         8251999         Shower hose in metal, 1750 mm, matte black           3         131170.4E         8252000         Shower hose in metal, 1750 mm, matte grey           3         131170.6AE         8252001         Shower hose in metal, 1750 mm, brused brass PVD           3         131170.6AE         8252002         Shower hose in metal, 1750 mm, brused brass PVD           4         409710.AE         8218902         Temperature handle, matte black           4         409710.12AE                                                                                                                                                                                                                                                         | 1   | 130348.12   | 8237490 | Shower head 300 mm, matte black                     |
| 1 130348.60 8237493 Shower head 300 mm, polished brass PVD 1 130348.62 8237494 Shower head 300 mm, brushed brass PVD 2 209575.12 8275496 Hand shower, chrome 2 209575.12 8275497 Hand shower, matte black 2 209575.22 8275498 Hand shower, matte while 2 209575.22 8275498 Hand shower, matte while 2 209575.60 8275500 Hand shower, polished brass PVD 2 209575.60 8275501 Hand shower, brused brass PVD 3 131170.AE 8251927 Shower hose in metal, 1750 mm, chrome 3 131170.12AE 8251999 Shower hose in metal, 1750 mm, matte black 3 131170.22AE 825001 Shower hose in metal, 1750 mm, matte while 3 131170.60AE 8252002 Shower hose in metal, 1750 mm, polished brass PVD 3 131170.60AE 8252003 Shower hose in metal, 1750 mm, polished brass PVD 4 409710.AE 821890 Temperature handle, chrome 4 409710.12AE 8218903 Temperature handle, matte black 4 409710.22AE 8218904 Temperature handle, matte black 4 409710.60AE 8218906 Temperature handle, matte grey 4 409710.60AE 8218906 Temperature handle, brused brass PVD 5 8600023 8439703 Stop ring 6 8600019 8439702 Thermostatic cartridge, complete, with service tool 7 409711.12AE 8218908 Temperature handle, polished brass PVD 7 409711.12AE 8218909 Temperature handle, brused brass PVD 8 5 8000023 8439703 Stop ring 9 8600020 8441462 Ceramic handle, matte grey 7 409711.12AE 8218901 Temperature handle, brused brass PVD 8 5 8000020 8439703 Stop ring 9 8600020 8441462 Ceramic handle, brused brass PVD 9 8600020 8439704 Stop ring, reversible 9 8600020 8441462 Ceramic handle, brused brass PVD | 1   | 130348.22   | 8237491 | Shower head 300 mm, matte white                     |
| 1         130348.62         8237494         Shower head 300 mm, brushed brass PVD           2         209575         8275496         Hand shower, chrome           2         209575.12         8275497         Hand shower, matte black           2         209575.22         8275498         Hand shower, matte white           2         209575.44         8275499         Hand shower, polished brass PVD           2         209575.62         8275501         Hand shower, brused brass PVD           3         131170.12AE         8251927         Shower hose in metal, 1750 mm, chrome           3         131170.12AE         8251999         Shower hose in metal, 1750 mm, matte black           3         131170.22AE         8252000         Shower hose in metal, 1750 mm, matte grey           3         131170.60AE         8252002         Shower hose in metal, 1750 mm, matte white           3         131170.60AE         8252002         Shower hose in metal, 1750 mm, prused brass PVD           3         131170.60AE         8252003         Shower hose in metal, 1750 mm, prused brass PVD           4         409710.AE         821890         Temperature handle, chrome           4         409710.12AE         821890         Temperature handle, matte black           4         409710                                                                                                                                                                                                                                                   | 1   | 130348.44   | 8237492 | Shower head 300 mm, matte grey                      |
| 2         209575         8275496         Hand shower, chrome           2         209575.12         8275497         Hand shower, matte black           2         209575.22         8275498         Hand shower, matte white           2         209575.44         8275499         Hand shower, polished brass PVD           2         209575.60         8275500         Hand shower, polished brass PVD           3         131170.AE         8251927         Shower hose in metal, 1750 mm, chrome           3         131170.12AE         8251999         Shower hose in metal, 1750 mm, matte black           3         131170.22AE         8252000         Shower hose in metal, 1750 mm, matte grey           3         131170.60AE         8252001         Shower hose in metal, 1750 mm, matte grey           3         131170.60AE         8252002         Shower hose in metal, 1750 mm, brused brass PVD           3         131170.60AE         8252003         Shower hose in metal, 1750 mm, brused brass PVD           4         409710.AE         8218902         Temperature handle, chrome           4         409710.AE         8218902         Temperature handle, matte black           4         409710.2AE         8218905         Temperature handle, matte grey           4         409710.60AE </td <td>1</td> <td>130348.60</td> <td>8237493</td> <td>Shower head 300 mm, polished brass PVD</td>                                                                                                                                                 | 1   | 130348.60   | 8237493 | Shower head 300 mm, polished brass PVD              |
| 2         209575.12         8275497         Hand shower, matte black           2         209575.22         8275498         Hand shower, matte white           2         209575.44         8275499         Hand shower, polished brass PVD           2         209575.60         8275500         Hand shower, polished brass PVD           3         131170.AE         8251927         Shower hose in metal, 1750 mm, chrome           3         131170.12AE         8251999         Shower hose in metal, 1750 mm, matte black           3         131170.22AE         8252000         Shower hose in metal, 1750 mm, matte white           3         131170.44AE         8252001         Shower hose in metal, 1750 mm, matte grey           3         131170.60AE         8252002         Shower hose in metal, 1750 mm, brused brass PVD           3         131170.62AE         8252003         Shower hose in metal, 1750 mm, brused brass PVD           4         409710.AE         8218902         Temperature handle, chrome           4         409710.12AE         8218903         Temperature handle, matte white           4         409710.2AE         8218905         Temperature handle, polished brass PVD           5         \$600023         8439703         Stop ring           6         \$600019 <td>1</td> <td>130348.62</td> <td>8237494</td> <td>Shower head 300 mm, brushed brass PVD</td>                                                                                                                                                       | 1   | 130348.62   | 8237494 | Shower head 300 mm, brushed brass PVD               |
| 2         209575.22         8275498         Hand shower, matte white           2         209575.44         8275499         Hand shower, matte grey           2         209575.60         8275500         Hand shower, polished brass PVD           2         209575.62         8275501         Hand shower, brused brass PVD           3         131170.AE         8251927         Shower hose in metal, 1750 mm, chrome           3         131170.12AE         8251999         Shower hose in metal, 1750 mm, matte black           3         131170.22AE         8252000         Shower hose in metal, 1750 mm, polished brass PVD           3         131170.60AE         8252002         Shower hose in metal, 1750 mm, brused brass PVD           3         131170.62AE         8252003         Shower hose in metal, 1750 mm, brused brass PVD           4         409710.AE         8218902         Temperature handle, chrome           4         409710.AE         8218903         Temperature handle, matte white           4         409710.22AE         8218905         Temperature handle, matte grey           4         409710.60AE         8218907         Temperature handle, brused brass PVD           5         \$600023         8439703         Stop ring           6         \$600019                                                                                                                                                                                                                                                               | 2   | 209575      | 8275496 | Hand shower, chrome                                 |
| 2         209575.44         8275499         Hand shower, matte grey           2         209575.60         8275500         Hand shower, polished brass PVD           2         209575.62         8275501         Hand shower, brused brass PVD           3         131170.AE         8251997         Shower hose in metal, 1750 mm, chrome           3         131170.12AE         8251999         Shower hose in metal, 1750 mm, matte black           3         131170.22AE         8252000         Shower hose in metal, 1750 mm, matte white           3         131170.60AE         8252001         Shower hose in metal, 1750 mm, polished brass PVD           3         131170.60AE         8252002         Shower hose in metal, 1750 mm, polished brass PVD           4         409710.AE         8218902         Temperature handle, chrome           4         409710.AE         8218903         Temperature handle, matte black           4         409710.2AE         8218904         Temperature handle, matte white           4         409710.4AE         8218905         Temperature handle, brused brass PVD           5         S600023         8439703         Stop ring           6         S600019         8439703         Stop ring           7         409711.2AE         8218901                                                                                                                                                                                                                                                                   | 2   | 209575.12   | 8275497 | Hand shower, matte black                            |
| 2         209575.60         8275500         Hand shower, polished brass PVD           2         209575.62         8275501         Hand shower, brused brass PVD           3         131170.AE         8251927         Shower hose in metal, 1750 mm, chrome           3         131170.12AE         8251999         Shower hose in metal, 1750 mm, matte black           3         131170.22AE         8252000         Shower hose in metal, 1750 mm, matte grey           3         131170.60AE         8252002         Shower hose in metal, 1750 mm, polished brass PVD           3         131170.60AE         8252003         Shower hose in metal, 1750 mm, polished brass PVD           4         409710.AE         8218902         Temperature handle, chrome           4         409710.AE         8218902         Temperature handle, matte black           4         409710.4AE         8218903         Temperature handle, matte white           4         409710.4AE         8218905         Temperature handle, polished brass PVD           4         409710.60AE         8218906         Temperature handle, polished brass PVD           5         S600023         8439703         Stop ring           6         S600019         8439702         Thermostatic cartridge, complete, with service tool           7                                                                                                                                                                                                                                          | 2   | 209575.22   | 8275498 | Hand shower, matte white                            |
| 2         209575.62         8275501         Hand shower, brused brass PVD           3         131170.AE         8251927         Shower hose in metal, 1750 mm, chrome           3         131170.12AE         8251999         Shower hose in metal, 1750 mm, matte black           3         131170.22AE         8252000         Shower hose in metal, 1750 mm, matte grey           3         131170.60AE         8252002         Shower hose in metal, 1750 mm, polished brass PVD           3         131170.62AE         8252003         Shower hose in metal, 1750 mm, polished brass PVD           4         409710.AE         8218902         Temperature handle, chrome           4         409710.12AE         8218903         Temperature handle, matte black           4         409710.4AE         8218904         Temperature handle, matte grey           4         409710.60AE         8218905         Temperature handle, polished brass PVD           4         409710.60AE         8218906         Temperature handle, brused brass PVD           5         \$600023         8439703         Stop ring           6         \$600019         8439702         Thermostatic cartridge, complete, with service tool           7         409711.AE         8218908         Temperature handle, matte black           7                                                                                                                                                                                                                                        | 2   | 209575.44   | 8275499 | Hand shower, matte grey                             |
| 3         131170.AE         8251927         Shower hose in metal, 1750 mm, chrome           3         131170.12AE         8251999         Shower hose in metal, 1750 mm, matte black           3         131170.22AE         8252000         Shower hose in metal, 1750 mm, matte white           3         131170.60AE         8252001         Shower hose in metal, 1750 mm, polished brass PVD           3         131170.62AE         8252002         Shower hose in metal, 1750 mm, polished brass PVD           4         409710.AE         8218902         Temperature handle, chrome           4         409710.AE         8218903         Temperature handle, matte black           4         409710.22AE         8218904         Temperature handle, matte white           4         409710.44AE         8218905         Temperature handle, matte grey           4         409710.60AE         8218906         Temperature handle, brused brass PVD           5         \$600023         8439703         Stop ring           6         \$600019         8439702         Thermostatic cartridge, complete, with service tool           7         409711.AE         8218901         Temperature handle, matte black           7         409711.60AE         8218909         Temperature handle, matte white           7 <td>2</td> <td>209575.60</td> <td>8275500</td> <td>Hand shower, polished brass PVD</td>                                                                                                                                                   | 2   | 209575.60   | 8275500 | Hand shower, polished brass PVD                     |
| 3         131170.12AE         8251999         Shower hose in metal, 1750 mm, matte black           3         131170.22AE         8252000         Shower hose in metal, 1750 mm, matte white           3         131170.44AE         8252001         Shower hose in metal, 1750 mm, polished brass PVD           3         131170.60AE         8252002         Shower hose in metal, 1750 mm, brused brass PVD           4         409710.AE         8218902         Temperature handle, chrome           4         409710.AE         8218903         Temperature handle, matte black           4         409710.2AE         8218904         Temperature handle, matte grey           4         409710.60AE         8218905         Temperature handle, polished brass PVD           4         409710.60AE         8218906         Temperature handle, polished brass PVD           5         S600023         8439703         Stop ring           6         S600019         8439702         Thermostatic cartridge, complete, with service tool           7         409711.AE         8218901         Temperature handle, matte black           7         409711.2AE         8218908         Temperature handle, matte grey           7         409711.4AE         8218910         Temperature handle, matte grey           7                                                                                                                                                                                                                                               | 2   | 209575.62   | 8275501 | Hand shower, brused brass PVD                       |
| 3         131170.22AE         8252000         Shower hose in metal, 1750 mm, matte white           3         131170.44AE         8252001         Shower hose in metal, 1750 mm, polished brass PVD           3         131170.60AE         8252002         Shower hose in metal, 1750 mm, polished brass PVD           4         409710.AE         8252003         Shower hose in metal, 1750 mm, brused brass PVD           4         409710.AE         8218902         Temperature handle, chrome           4         409710.EAE         8218903         Temperature handle, matte black           4         409710.22AE         8218904         Temperature handle, matte white           4         409710.60AE         8218905         Temperature handle, polished brass PVD           4         409710.60AE         8218906         Temperature handle, brused brass PVD           5         S600023         8439703         Stop ring           6         S600019         8439702         Thermostatic cartridge, complete, with service tool           7         409711.AE         8218901         Temperature handle, matte black           7         409711.22AE         8218909         Temperature handle, matte white           7         409711.60AE         8218910         Temperature handle, polished brass PVD                                                                                                                                                                                                                                          | 3   | 131170.AE   | 8251927 | Shower hose in metal, 1750 mm, chrome               |
| 3         131170.44AE         8252001         Shower hose in metal, 1750 mm, matte grey           3         131170.60AE         8252002         Shower hose in metal, 1750 mm, polished brass PVD           3         131170.62AE         8252003         Shower hose in metal, 1750 mm, brused brass PVD           4         409710.AE         8218902         Temperature handle, chrome           4         409710.12AE         8218903         Temperature handle, matte black           4         409710.22AE         8218904         Temperature handle, matte grey           4         409710.60AE         8218905         Temperature handle, polished brass PVD           5         S600023         8439703         Stop ring           6         S600019         8439702         Thermostatic cartridge, complete, with service tool           7         409711.AE         8218901         Temperature handle, chrome           7         409711.22AE         8218908         Temperature handle, matte black           7         409711.4AAE         8218910         Temperature handle, matte grey           7         409711.60AE         8218911         Temperature handle, polished brass PVD           8         S600022         8439704         Stop ring, reversible           9         S600020                                                                                                                                                                                                                                                        | 3   | 131170.12AE | 8251999 | Shower hose in metal, 1750 mm, matte black          |
| 3         131170.60AE         8252002         Shower hose in metal, 1750 mm, polished brass PVD           3         131170.62AE         8252003         Shower hose in metal, 1750 mm, brused brass PVD           4         409710.AE         8218902         Temperature handle, chrome           4         409710.12AE         8218903         Temperature handle, matte black           4         409710.22AE         8218904         Temperature handle, matte grey           4         409710.44AE         8218905         Temperature handle, polished brass PVD           4         409710.60AE         8218906         Temperature handle, brused brass PVD           5         S600023         8439703         Stop ring           6         S600019         8439702         Thermostatic cartridge, complete, with service tool           7         409711.AE         8218901         Temperature handle, chrome           7         409711.2AE         8218908         Temperature handle, matte black           7         409711.2AE         8218909         Temperature handle, matte white           7         409711.60AE         8218910         Temperature handle, polished brass PVD           7         409711.60AE         8218911         Temperature handle, brused brass PVD           8 <td< td=""><td>3</td><td>131170.22AE</td><td>8252000</td><td>Shower hose in metal, 1750 mm, matte white</td></td<>                                                                                                                                        | 3   | 131170.22AE | 8252000 | Shower hose in metal, 1750 mm, matte white          |
| 3         131170.62AE         8252003         Shower hose in metal, 1750 mm, brused brass PVD           4         409710.AE         8218902         Temperature handle, chrome           4         409710.12AE         8218903         Temperature handle, matte black           4         409710.22AE         8218904         Temperature handle, matte white           4         409710.44AE         8218905         Temperature handle, matte grey           4         409710.60AE         8218906         Temperature handle, polished brass PVD           5         \$60002B         8439703         Stop ring           6         \$600019         8439702         Thermostatic cartridge, complete, with service tool           7         409711.AE         8218901         Temperature handle, chrome           7         409711.2AE         8218908         Temperature handle, matte black           7         409711.2AE         8218909         Temperature handle, matte white           7         409711.4AE         8218910         Temperature handle, matte grey           7         409711.60AE         8218911         Temperature handle, polished brass PVD           7         409711.62AE         8218912         Temperature handle, brused brass PVD           8         \$600022 <td< td=""><td>3</td><td>131170.44AE</td><td>8252001</td><td>Shower hose in metal, 1750 mm, matte grey</td></td<>                                                                                                                                               | 3   | 131170.44AE | 8252001 | Shower hose in metal, 1750 mm, matte grey           |
| 4         409710.AE         8218902         Temperature handle, chrome           4         409710.12AE         8218903         Temperature handle, matte black           4         409710.22AE         8218904         Temperature handle, matte white           4         409710.44AE         8218905         Temperature handle, matte grey           4         409710.60AE         8218906         Temperature handle, polished brass PVD           5         S60002B         8218907         Temperature handle, brused brass PVD           5         S600023         8439703         Stop ring           6         S600019         8439702         Thermostatic cartridge, complete, with service tool           7         409711.AE         8218901         Temperature handle, chrome           7         409711.12AE         8218908         Temperature handle, matte black           7         409711.2AE         8218909         Temperature handle, matte grey           7         409711.60AE         8218910         Temperature handle, polished brass PVD           7         409711.60AE         8218912         Temperature handle, brused brass PVD           8         S600022         8439704         Stop ring, reversible           9         S600020         8441462         C                                                                                                                                                                                                                                                                     | 3   | 131170.60AE | 8252002 | Shower hose in metal, 1750 mm, polished brass PVD   |
| 4         409710.12AE         8218903         Temperature handle, matte black           4         409710.22AE         8218904         Temperature handle, matte white           4         409710.44AE         8218905         Temperature handle, matte grey           4         409710.60AE         8218906         Temperature handle, polished brass PVD           5         8600023         8439703         Stop ring           6         \$600019         8439702         Thermostatic cartridge, complete, with service tool           7         409711.AE         8218901         Temperature handle, chrome           7         409711.2AE         8218908         Temperature handle, matte black           7         409711.2AE         8218909         Temperature handle, matte white           7         409711.4AAE         8218910         Temperature handle, matte grey           7         409711.60AE         8218911         Temperature handle, polished brass PVD           7         409711.62AE         8218912         Temperature handle, brused brass PVD           8         \$600022         8439704         Stop ring, reversible           9         \$600020         8441462         Ceramic headwork, with service tool (shower mixer)                                                                                                                                                                                                                                                                                                    | 3   | 131170.62AE | 8252003 | Shower hose in metal, 1750 mm, brused brass PVD     |
| 4       409710.22AE       8218904       Temperature handle, matte white         4       409710.44AE       8218905       Temperature handle, matte grey         4       409710.60AE       8218906       Temperature handle, polished brass PVD         5       8600023       8439703       Stop ring         6       \$600019       8439702       Thermostatic cartridge, complete, with service tool         7       409711.AE       8218901       Temperature handle, chrome         7       409711.12AE       8218908       Temperature handle, matte black         7       409711.22AE       8218909       Temperature handle, matte grey         7       409711.44AE       8218910       Temperature handle, matte grey         7       409711.60AE       8218911       Temperature handle, polished brass PVD         7       409711.62AE       8218912       Temperature handle, brused brass PVD         8       \$600022       8439704       Stop ring, reversible         9       \$600020       8441462       Ceramic headwork, with service tool (shower mixer)                                                                                                                                                                                                                                                                                                                                                                                                                                                                                                 | 4   | 409710.AE   | 8218902 | Temperature handle, chrome                          |
| 4       409710.44AE       8218905       Temperature handle, matte grey         4       409710.60AE       8218906       Temperature handle, polished brass PVD         4       409710.62AE       8218907       Temperature handle, brused brass PVD         5       S600023       8439703       Stop ring         6       S600019       8439702       Thermostatic cartridge, complete, with service tool         7       409711.AE       8218901       Temperature handle, chrome         7       409711.12AE       8218908       Temperature handle, matte black         7       409711.22AE       8218909       Temperature handle, matte white         7       409711.44AE       8218910       Temperature handle, matte grey         7       409711.60AE       8218911       Temperature handle, polished brass PVD         7       409711.62AE       8218912       Temperature handle, brused brass PVD         8       S600022       8439704       Stop ring, reversible         9       S600020       8441462       Ceramic headwork, with service tool (shower mixer)                                                                                                                                                                                                                                                                                                                                                                                                                                                                                              | 4   | 409710.12AE | 8218903 | Temperature handle, matte black                     |
| 4         409710.60AE         8218906         Temperature handle, polished brass PVD           4         409710.62AE         8218907         Temperature handle, brused brass PVD           5         S600023         8439703         Stop ring           6         S600019         8439702         Thermostatic cartridge, complete, with service tool           7         409711.AE         8218901         Temperature handle, chrome           7         409711.12AE         8218908         Temperature handle, matte black           7         409711.22AE         8218909         Temperature handle, matte white           7         409711.44AE         8218910         Temperature handle, matte grey           7         409711.60AE         8218911         Temperature handle, polished brass PVD           8         S600022         8439704         Stop ring, reversible           9         S600020         8441462         Ceramic headwork, with service tool (shower mixer)                                                                                                                                                                                                                                                                                                                                                                                                                                                                                                                                                                            | 4   | 409710.22AE | 8218904 | Temperature handle, matte white                     |
| 4         409710.62AE         8218907         Temperature handle, brused brass PVD           5         S600023         8439703         Stop ring           6         S600019         8439702         Thermostatic cartridge, complete, with service tool           7         409711.AE         8218901         Temperature handle, chrome           7         409711.12AE         8218908         Temperature handle, matte black           7         409711.22AE         8218909         Temperature handle, matte white           7         409711.44AE         8218910         Temperature handle, matte grey           7         409711.60AE         8218911         Temperature handle, polished brass PVD           7         409711.62AE         8218912         Temperature handle, brused brass PVD           8         S600022         8439704         Stop ring, reversible           9         S600020         8441462         Ceramic headwork, with service tool (shower mixer)                                                                                                                                                                                                                                                                                                                                                                                                                                                                                                                                                                              | 4   | 409710.44AE | 8218905 | Temperature handle, matte grey                      |
| 5       S600023       8439703       Stop ring         6       S600019       8439702       Thermostatic cartridge, complete, with service tool         7       409711.AE       8218901       Temperature handle, chrome         7       409711.12AE       8218908       Temperature handle, matte black         7       409711.22AE       8218909       Temperature handle, matte grey         7       409711.44AE       8218910       Temperature handle, matte grey         7       409711.60AE       8218911       Temperature handle, polished brass PVD         7       409711.62AE       8218912       Temperature handle, brused brass PVD         8       S600022       8439704       Stop ring, reversible         9       S600020       8441462       Ceramic headwork, with service tool (shower mixer)                                                                                                                                                                                                                                                                                                                                                                                                                                                                                                                                                                                                                                                                                                                                                          | 4   | 409710.60AE | 8218906 | Temperature handle, polished brass PVD              |
| 6       S600019       8439702       Thermostatic cartridge, complete, with service tool         7       409711.AE       8218901       Temperature handle, chrome         7       409711.12AE       8218908       Temperature handle, matte black         7       409711.22AE       8218909       Temperature handle, matte white         7       409711.44AE       8218910       Temperature handle, matte grey         7       409711.60AE       8218911       Temperature handle, polished brass PVD         7       409711.62AE       8218912       Temperature handle, brused brass PVD         8       S600022       8439704       Stop ring, reversible         9       S600020       8441462       Ceramic headwork, with service tool (shower mixer)                                                                                                                                                                                                                                                                                                                                                                                                                                                                                                                                                                                                                                                                                                                                                                                                               | 4   | 409710.62AE | 8218907 | Temperature handle, brused brass PVD                |
| 7       409711.AE       8218901       Temperature handle, chrome         7       409711.12AE       8218908       Temperature handle, matte black         7       409711.22AE       8218909       Temperature handle, matte white         7       409711.44AE       8218910       Temperature handle, matte grey         7       409711.60AE       8218911       Temperature handle, polished brass PVD         7       409711.62AE       8218912       Temperature handle, brused brass PVD         8       \$600022       8439704       Stop ring, reversible         9       \$600020       8441462       Ceramic headwork, with service tool (shower mixer)                                                                                                                                                                                                                                                                                                                                                                                                                                                                                                                                                                                                                                                                                                                                                                                                                                                                                                             | 5   | S600023     | 8439703 | Stop ring                                           |
| 7       409711.12AE       8218908       Temperature handle, matte black         7       409711.22AE       8218909       Temperature handle, matte white         7       409711.44AE       8218910       Temperature handle, matte grey         7       409711.60AE       8218911       Temperature handle, polished brass PVD         7       409711.62AE       8218912       Temperature handle, brused brass PVD         8       S600022       8439704       Stop ring, reversible         9       S600020       8441462       Ceramic headwork, with service tool (shower mixer)                                                                                                                                                                                                                                                                                                                                                                                                                                                                                                                                                                                                                                                                                                                                                                                                                                                                                                                                                                                        | 6   | S600019     | 8439702 | Thermostatic cartridge, complete, with service tool |
| 7       409711.22AE       8218909       Temperature handle, matte white         7       409711.44AE       8218910       Temperature handle, matte grey         7       409711.60AE       8218911       Temperature handle, polished brass PVD         7       409711.62AE       8218912       Temperature handle, brused brass PVD         8       S600022       8439704       Stop ring, reversible         9       S600020       8441462       Ceramic headwork, with service tool (shower mixer)                                                                                                                                                                                                                                                                                                                                                                                                                                                                                                                                                                                                                                                                                                                                                                                                                                                                                                                                                                                                                                                                        | 7   | 409711.AE   | 8218901 | Temperature handle, chrome                          |
| 7 409711.44AE 8218910 Temperature handle, matte grey 7 409711.60AE 8218911 Temperature handle, polished brass PVD 7 409711.62AE 8218912 Temperature handle, brused brass PVD 8 S600022 8439704 Stop ring, reversible 9 S600020 8441462 Ceramic headwork, with service tool (shower mixer)                                                                                                                                                                                                                                                                                                                                                                                                                                                                                                                                                                                                                                                                                                                                                                                                                                                                                                                                                                                                                                                                                                                                                                                                                                                                                  | 7   | 409711.12AE | 8218908 | Temperature handle, matte black                     |
| 7 409711.60AE 8218911 Temperature handle, polished brass PVD  7 409711.62AE 8218912 Temperature handle, brused brass PVD  8 S600022 8439704 Stop ring, reversible  9 S600020 8441462 Ceramic headwork, with service tool (shower mixer)                                                                                                                                                                                                                                                                                                                                                                                                                                                                                                                                                                                                                                                                                                                                                                                                                                                                                                                                                                                                                                                                                                                                                                                                                                                                                                                                    | 7   | 409711.22AE | 8218909 | Temperature handle, matte white                     |
| 7 409711.62AE 8218912 Temperature handle, brused brass PVD 8 S600022 8439704 Stop ring, reversible 9 S600020 8441462 Ceramic headwork, with service tool (shower mixer)                                                                                                                                                                                                                                                                                                                                                                                                                                                                                                                                                                                                                                                                                                                                                                                                                                                                                                                                                                                                                                                                                                                                                                                                                                                                                                                                                                                                    | 7   | 409711.44AE | 8218910 | Temperature handle, matte grey                      |
| 8 S600022 8439704 Stop ring, reversible 9 S600020 8441462 Ceramic headwork, with service tool (shower mixer)                                                                                                                                                                                                                                                                                                                                                                                                                                                                                                                                                                                                                                                                                                                                                                                                                                                                                                                                                                                                                                                                                                                                                                                                                                                                                                                                                                                                                                                               | 7   | 409711.60AE | 8218911 | Temperature handle, polished brass PVD              |
| 9 S600020 8441462 Ceramic headwork, with service tool (shower mixer)                                                                                                                                                                                                                                                                                                                                                                                                                                                                                                                                                                                                                                                                                                                                                                                                                                                                                                                                                                                                                                                                                                                                                                                                                                                                                                                                                                                                                                                                                                       | 7   | 409711.62AE | 8218912 | Temperature handle, brused brass PVD                |
|                                                                                                                                                                                                                                                                                                                                                                                                                                                                                                                                                                                                                                                                                                                                                                                                                                                                                                                                                                                                                                                                                                                                                                                                                                                                                                                                                                                                                                                                                                                                                                            | 8   | S600022     | 8439704 | Stop ring, reversible                               |
| 10 891096.AE 8345921 Service tool                                                                                                                                                                                                                                                                                                                                                                                                                                                                                                                                                                                                                                                                                                                                                                                                                                                                                                                                                                                                                                                                                                                                                                                                                                                                                                                                                                                                                                                                                                                                          | 9   | S600020     | 8441462 | Ceramic headwork, with service tool (shower mixer)  |
|                                                                                                                                                                                                                                                                                                                                                                                                                                                                                                                                                                                                                                                                                                                                                                                                                                                                                                                                                                                                                                                                                                                                                                                                                                                                                                                                                                                                                                                                                                                                                                            | 10  | 891096.AE   | 8345921 | Service tool                                        |