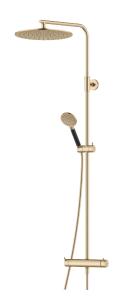

# MORA INXX II shower system kit

With its durable, elegant brushed brass finish the INXX II combines classic design with high performance, constant temperature, outstanding comfort and effective scald protection. The overhead shower has a large, slim shower head that looks great in bathrooms with a strong character and striking shapes, as well as in classic bathrooms designed for rest and relaxation. The mixer has been tested and approved according to current building regulations and is energy-efficient, which means it reduces water and energy use without compromising on comfort. The INXX II collection offers a world-class water experience.