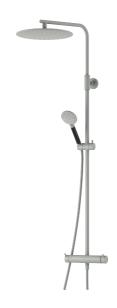

# MORA INXX II shower system kit

With its durable matt grey finish the INXX II combines classic design with high performance, constant temperature, outstanding comfort and effective scald protection. The overhead shower has a large, slim shower head that looks great in bathrooms with a strong character and striking shapes, as well as in classic bathrooms designed for rest and relaxation. The mixer has been tested and approved according to current building regulations and is energy-efficient, which means it reduces water and energy use without compromising on comfort. The INXX II collection offers a world-class water experience.

# MORA INXX II Shower System:

- · Shower hose in metal, PVC- and BPA-free
- With Easy-Clean anti-limescale system
- · Adjustable height
- Hand shower 7,5 l/min, shower head 11 l/min