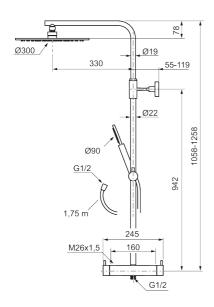

Article number: 271800.44 Flow 3 bar: 11.3 l/m

Description: Matte grey, 160 c/c

#### MORA INXX II thermostatic mixer:

- Pressure balanced thermostatic mixer
- · With reversible headwork
- Temperature handle with safety stop at 38°C
- With Eco-function
- Approved non-return valves, EN-Standard EN1717

# MORA INXX II Shower System:

- · Shower hose in metal, PVC- and BPA-free
- With Easy-Clean anti-limescale system
- · Adjustable height
- Hand shower 7,5 l/min, shower head 11 l/min