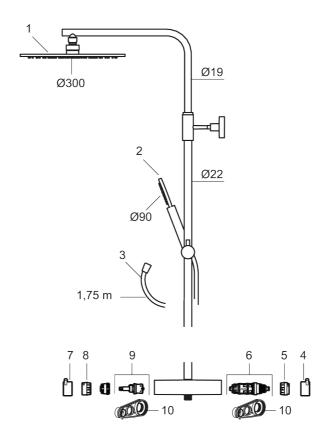

Article number: 271800.44

| Sparepartlist |         |         |                            |  |  |
|---------------|---------|---------|----------------------------|--|--|
| NO.           | ART NO. | RSK     | DESCRIPTION                |  |  |
| 1             | 130348  | 8237489 | Shower head 300 mm, chrome |  |  |

| 1                                                                                                                                                                                                                                                                                                                                                                                                                                                                                                                                                                                                                                                                                                                                                                                                                                                                                                                                                                                                                                                                                                                                                                                                                                                                                                                                                                                                                                                                                                                                                                          | NO. | ART NO.     | RSK     | DESCRIPTION                                         |
|----------------------------------------------------------------------------------------------------------------------------------------------------------------------------------------------------------------------------------------------------------------------------------------------------------------------------------------------------------------------------------------------------------------------------------------------------------------------------------------------------------------------------------------------------------------------------------------------------------------------------------------------------------------------------------------------------------------------------------------------------------------------------------------------------------------------------------------------------------------------------------------------------------------------------------------------------------------------------------------------------------------------------------------------------------------------------------------------------------------------------------------------------------------------------------------------------------------------------------------------------------------------------------------------------------------------------------------------------------------------------------------------------------------------------------------------------------------------------------------------------------------------------------------------------------------------------|-----|-------------|---------|-----------------------------------------------------|
| 1         130348.44         8237492         Shower head 300 mm, matte grey           1         130348.60         8237493         Shower head 300 mm, polished brass PVD           1         130348.62         8237494         Shower head 300 mm, brushed brass PVD           2         209575         8275496         Hand shower, chrome           2         209575.12         8275497         Hand shower, matte black           2         209575.22         8275498         Hand shower, matte grey           2         209575.64         8275590         Hand shower, polished brass PVD           2         209575.60         8275501         Hand shower, brused brass PVD           3         131170.AE         8251927         Shower hose in metal, 1750 mm, chrome           3         131170.4E         8251999         Shower hose in metal, 1750 mm, matte black           3         131170.4E         8252000         Shower hose in metal, 1750 mm, matte grey           3         131170.6AE         8252001         Shower hose in metal, 1750 mm, brused brass PVD           3         131170.6AE         8252002         Shower hose in metal, 1750 mm, brused brass PVD           4         409710.AE         8218902         Temperature handle, matte black           4         409710.12AE                                                                                                                                                                                                                                                         | 1   | 130348.12   | 8237490 | Shower head 300 mm, matte black                     |
| 1 130348.60 8237493 Shower head 300 mm, polished brass PVD 1 130348.62 8237494 Shower head 300 mm, brushed brass PVD 2 209575.12 8275496 Hand shower, chrome 2 209575.12 8275497 Hand shower, matte black 2 209575.22 8275498 Hand shower, matte while 2 209575.22 8275498 Hand shower, matte while 2 209575.60 8275500 Hand shower, polished brass PVD 2 209575.60 8275501 Hand shower, brused brass PVD 3 131170.AE 8251927 Shower hose in metal, 1750 mm, chrome 3 131170.12AE 8251999 Shower hose in metal, 1750 mm, matte black 3 131170.22AE 825001 Shower hose in metal, 1750 mm, matte while 3 131170.60AE 8252002 Shower hose in metal, 1750 mm, polished brass PVD 3 131170.60AE 8252003 Shower hose in metal, 1750 mm, polished brass PVD 4 409710.AE 821890 Temperature handle, chrome 4 409710.12AE 8218903 Temperature handle, matte black 4 409710.22AE 8218904 Temperature handle, matte black 4 409710.60AE 8218906 Temperature handle, matte grey 4 409710.60AE 8218906 Temperature handle, brused brass PVD 5 8600023 8439703 Stop ring 6 8600019 8439702 Thermostatic cartridge, complete, with service tool 7 409711.12AE 8218908 Temperature handle, polished brass PVD 7 409711.12AE 8218909 Temperature handle, brused brass PVD 8 5 8000023 8439703 Stop ring 9 8600020 8441462 Ceramic handle, matte grey 7 409711.12AE 8218901 Temperature handle, brused brass PVD 8 5 8000020 8439703 Stop ring 9 8600020 8441462 Ceramic handle, brused brass PVD 9 8600020 8439704 Stop ring, reversible 9 8600020 8441462 Ceramic handle, brused brass PVD | 1   | 130348.22   | 8237491 | Shower head 300 mm, matte white                     |
| 1         130348.62         8237494         Shower head 300 mm, brushed brass PVD           2         209575         8275496         Hand shower, chrome           2         209575.12         8275497         Hand shower, matte black           2         209575.22         8275498         Hand shower, matte white           2         209575.44         8275499         Hand shower, polished brass PVD           2         209575.62         8275501         Hand shower, brused brass PVD           3         131170.12AE         8251927         Shower hose in metal, 1750 mm, chrome           3         131170.12AE         8251999         Shower hose in metal, 1750 mm, matte black           3         131170.22AE         8252000         Shower hose in metal, 1750 mm, matte grey           3         131170.60AE         8252002         Shower hose in metal, 1750 mm, matte white           3         131170.60AE         8252002         Shower hose in metal, 1750 mm, prused brass PVD           3         131170.60AE         8252003         Shower hose in metal, 1750 mm, prused brass PVD           4         409710.AE         821890         Temperature handle, chrome           4         409710.12AE         821890         Temperature handle, matte black           4         409710                                                                                                                                                                                                                                                   | 1   | 130348.44   | 8237492 | Shower head 300 mm, matte grey                      |
| 2         209575         8275496         Hand shower, chrome           2         209575.12         8275497         Hand shower, matte black           2         209575.22         8275498         Hand shower, matte white           2         209575.44         8275499         Hand shower, polished brass PVD           2         209575.60         8275500         Hand shower, polished brass PVD           3         131170.AE         8251927         Shower hose in metal, 1750 mm, chrome           3         131170.12AE         8251999         Shower hose in metal, 1750 mm, matte black           3         131170.22AE         8252000         Shower hose in metal, 1750 mm, matte grey           3         131170.60AE         8252001         Shower hose in metal, 1750 mm, matte grey           3         131170.60AE         8252002         Shower hose in metal, 1750 mm, brused brass PVD           3         131170.60AE         8252003         Shower hose in metal, 1750 mm, brused brass PVD           4         409710.AE         8218902         Temperature handle, chrome           4         409710.AE         8218902         Temperature handle, matte black           4         409710.2AE         8218905         Temperature handle, matte grey           4         409710.60AE </td <td>1</td> <td>130348.60</td> <td>8237493</td> <td>Shower head 300 mm, polished brass PVD</td>                                                                                                                                                 | 1   | 130348.60   | 8237493 | Shower head 300 mm, polished brass PVD              |
| 2         209575.12         8275497         Hand shower, matte black           2         209575.22         8275498         Hand shower, matte white           2         209575.44         8275499         Hand shower, polished brass PVD           2         209575.60         8275500         Hand shower, polished brass PVD           3         131170.AE         8251927         Shower hose in metal, 1750 mm, chrome           3         131170.12AE         8251999         Shower hose in metal, 1750 mm, matte black           3         131170.22AE         8252000         Shower hose in metal, 1750 mm, matte white           3         131170.44AE         8252001         Shower hose in metal, 1750 mm, matte grey           3         131170.60AE         8252002         Shower hose in metal, 1750 mm, brused brass PVD           3         131170.62AE         8252003         Shower hose in metal, 1750 mm, brused brass PVD           4         409710.AE         8218902         Temperature handle, chrome           4         409710.12AE         8218903         Temperature handle, matte white           4         409710.2AE         8218905         Temperature handle, polished brass PVD           5         \$600023         8439703         Stop ring           6         \$600019 <td>1</td> <td>130348.62</td> <td>8237494</td> <td>Shower head 300 mm, brushed brass PVD</td>                                                                                                                                                       | 1   | 130348.62   | 8237494 | Shower head 300 mm, brushed brass PVD               |
| 2         209575.22         8275498         Hand shower, matte white           2         209575.44         8275499         Hand shower, matte grey           2         209575.60         8275500         Hand shower, polished brass PVD           2         209575.62         8275501         Hand shower, brused brass PVD           3         131170.AE         8251927         Shower hose in metal, 1750 mm, chrome           3         131170.12AE         8251999         Shower hose in metal, 1750 mm, matte black           3         131170.22AE         8252000         Shower hose in metal, 1750 mm, polished brass PVD           3         131170.60AE         8252002         Shower hose in metal, 1750 mm, brused brass PVD           3         131170.62AE         8252003         Shower hose in metal, 1750 mm, brused brass PVD           4         409710.AE         8218902         Temperature handle, chrome           4         409710.AE         8218903         Temperature handle, matte white           4         409710.22AE         8218905         Temperature handle, matte grey           4         409710.60AE         8218907         Temperature handle, brused brass PVD           5         \$600023         8439703         Stop ring           6         \$600019                                                                                                                                                                                                                                                               | 2   | 209575      | 8275496 | Hand shower, chrome                                 |
| 2         209575.44         8275499         Hand shower, matte grey           2         209575.60         8275500         Hand shower, polished brass PVD           2         209575.62         8275501         Hand shower, brused brass PVD           3         131170.AE         8251997         Shower hose in metal, 1750 mm, chrome           3         131170.12AE         8251999         Shower hose in metal, 1750 mm, matte black           3         131170.22AE         8252000         Shower hose in metal, 1750 mm, matte white           3         131170.60AE         8252001         Shower hose in metal, 1750 mm, polished brass PVD           3         131170.60AE         8252002         Shower hose in metal, 1750 mm, polished brass PVD           4         409710.AE         8218902         Temperature handle, chrome           4         409710.AE         8218903         Temperature handle, matte black           4         409710.2AE         8218904         Temperature handle, matte white           4         409710.4AE         8218905         Temperature handle, brused brass PVD           5         S600023         8439703         Stop ring           6         S600019         8439703         Stop ring           7         409711.2AE         8218901                                                                                                                                                                                                                                                                   | 2   | 209575.12   | 8275497 | Hand shower, matte black                            |
| 2         209575.60         8275500         Hand shower, polished brass PVD           2         209575.62         8275501         Hand shower, brused brass PVD           3         131170.AE         8251927         Shower hose in metal, 1750 mm, chrome           3         131170.12AE         8251999         Shower hose in metal, 1750 mm, matte black           3         131170.22AE         8252000         Shower hose in metal, 1750 mm, matte grey           3         131170.60AE         8252002         Shower hose in metal, 1750 mm, polished brass PVD           3         131170.60AE         8252003         Shower hose in metal, 1750 mm, polished brass PVD           4         409710.AE         8218902         Temperature handle, chrome           4         409710.AE         8218902         Temperature handle, matte black           4         409710.4AE         8218903         Temperature handle, matte white           4         409710.4AE         8218905         Temperature handle, polished brass PVD           4         409710.60AE         8218906         Temperature handle, polished brass PVD           5         S600023         8439703         Stop ring           6         S600019         8439702         Thermostatic cartridge, complete, with service tool           7                                                                                                                                                                                                                                          | 2   | 209575.22   | 8275498 | Hand shower, matte white                            |
| 2         209575.62         8275501         Hand shower, brused brass PVD           3         131170.AE         8251927         Shower hose in metal, 1750 mm, chrome           3         131170.12AE         8251999         Shower hose in metal, 1750 mm, matte black           3         131170.22AE         8252000         Shower hose in metal, 1750 mm, matte grey           3         131170.60AE         8252002         Shower hose in metal, 1750 mm, polished brass PVD           3         131170.62AE         8252003         Shower hose in metal, 1750 mm, polished brass PVD           4         409710.AE         8218902         Temperature handle, chrome           4         409710.12AE         8218903         Temperature handle, matte black           4         409710.4AE         8218904         Temperature handle, matte grey           4         409710.60AE         8218905         Temperature handle, polished brass PVD           4         409710.60AE         8218906         Temperature handle, brused brass PVD           5         \$600023         8439703         Stop ring           6         \$600019         8439702         Thermostatic cartridge, complete, with service tool           7         409711.AE         8218908         Temperature handle, matte black           7                                                                                                                                                                                                                                        | 2   | 209575.44   | 8275499 | Hand shower, matte grey                             |
| 3         131170.AE         8251927         Shower hose in metal, 1750 mm, chrome           3         131170.12AE         8251999         Shower hose in metal, 1750 mm, matte black           3         131170.22AE         8252000         Shower hose in metal, 1750 mm, matte white           3         131170.60AE         8252001         Shower hose in metal, 1750 mm, polished brass PVD           3         131170.62AE         8252002         Shower hose in metal, 1750 mm, polished brass PVD           4         409710.AE         8218902         Temperature handle, chrome           4         409710.AE         8218903         Temperature handle, matte black           4         409710.22AE         8218904         Temperature handle, matte white           4         409710.44AE         8218905         Temperature handle, matte grey           4         409710.60AE         8218906         Temperature handle, brused brass PVD           5         \$600023         8439703         Stop ring           6         \$600019         8439702         Thermostatic cartridge, complete, with service tool           7         409711.AE         8218901         Temperature handle, matte black           7         409711.60AE         8218909         Temperature handle, matte white           7 <td>2</td> <td>209575.60</td> <td>8275500</td> <td>Hand shower, polished brass PVD</td>                                                                                                                                                   | 2   | 209575.60   | 8275500 | Hand shower, polished brass PVD                     |
| 3         131170.12AE         8251999         Shower hose in metal, 1750 mm, matte black           3         131170.22AE         8252000         Shower hose in metal, 1750 mm, matte white           3         131170.44AE         8252001         Shower hose in metal, 1750 mm, polished brass PVD           3         131170.60AE         8252002         Shower hose in metal, 1750 mm, brused brass PVD           4         409710.AE         8218902         Temperature handle, chrome           4         409710.AE         8218903         Temperature handle, matte black           4         409710.2AE         8218904         Temperature handle, matte grey           4         409710.60AE         8218905         Temperature handle, polished brass PVD           4         409710.60AE         8218906         Temperature handle, polished brass PVD           5         S600023         8439703         Stop ring           6         S600019         8439702         Thermostatic cartridge, complete, with service tool           7         409711.AE         8218901         Temperature handle, matte black           7         409711.2AE         8218908         Temperature handle, matte grey           7         409711.4AE         8218910         Temperature handle, matte grey           7                                                                                                                                                                                                                                               | 2   | 209575.62   | 8275501 | Hand shower, brused brass PVD                       |
| 3         131170.22AE         8252000         Shower hose in metal, 1750 mm, matte white           3         131170.44AE         8252001         Shower hose in metal, 1750 mm, polished brass PVD           3         131170.60AE         8252002         Shower hose in metal, 1750 mm, polished brass PVD           4         409710.AE         8252003         Shower hose in metal, 1750 mm, brused brass PVD           4         409710.AE         8218902         Temperature handle, chrome           4         409710.EAE         8218903         Temperature handle, matte black           4         409710.22AE         8218904         Temperature handle, matte white           4         409710.60AE         8218905         Temperature handle, polished brass PVD           4         409710.60AE         8218906         Temperature handle, brused brass PVD           5         S600023         8439703         Stop ring           6         S600019         8439702         Thermostatic cartridge, complete, with service tool           7         409711.AE         8218901         Temperature handle, matte black           7         409711.22AE         8218909         Temperature handle, matte white           7         409711.60AE         8218910         Temperature handle, polished brass PVD                                                                                                                                                                                                                                          | 3   | 131170.AE   | 8251927 | Shower hose in metal, 1750 mm, chrome               |
| 3         131170.44AE         8252001         Shower hose in metal, 1750 mm, matte grey           3         131170.60AE         8252002         Shower hose in metal, 1750 mm, polished brass PVD           3         131170.62AE         8252003         Shower hose in metal, 1750 mm, brused brass PVD           4         409710.AE         8218902         Temperature handle, chrome           4         409710.12AE         8218903         Temperature handle, matte black           4         409710.22AE         8218904         Temperature handle, matte grey           4         409710.60AE         8218905         Temperature handle, polished brass PVD           5         S600023         8439703         Stop ring           6         S600019         8439702         Thermostatic cartridge, complete, with service tool           7         409711.AE         8218901         Temperature handle, chrome           7         409711.22AE         8218908         Temperature handle, matte black           7         409711.4AAE         8218910         Temperature handle, matte grey           7         409711.60AE         8218911         Temperature handle, polished brass PVD           8         S600022         8439704         Stop ring, reversible           9         S600020                                                                                                                                                                                                                                                        | 3   | 131170.12AE | 8251999 | Shower hose in metal, 1750 mm, matte black          |
| 3         131170.60AE         8252002         Shower hose in metal, 1750 mm, polished brass PVD           3         131170.62AE         8252003         Shower hose in metal, 1750 mm, brused brass PVD           4         409710.AE         8218902         Temperature handle, chrome           4         409710.12AE         8218903         Temperature handle, matte black           4         409710.22AE         8218904         Temperature handle, matte grey           4         409710.44AE         8218905         Temperature handle, polished brass PVD           4         409710.60AE         8218906         Temperature handle, brused brass PVD           5         S600023         8439703         Stop ring           6         S600019         8439702         Thermostatic cartridge, complete, with service tool           7         409711.AE         8218901         Temperature handle, chrome           7         409711.2AE         8218908         Temperature handle, matte black           7         409711.2AE         8218909         Temperature handle, matte white           7         409711.60AE         8218910         Temperature handle, polished brass PVD           7         409711.60AE         8218911         Temperature handle, brused brass PVD           8 <td< td=""><td>3</td><td>131170.22AE</td><td>8252000</td><td>Shower hose in metal, 1750 mm, matte white</td></td<>                                                                                                                                        | 3   | 131170.22AE | 8252000 | Shower hose in metal, 1750 mm, matte white          |
| 3         131170.62AE         8252003         Shower hose in metal, 1750 mm, brused brass PVD           4         409710.AE         8218902         Temperature handle, chrome           4         409710.12AE         8218903         Temperature handle, matte black           4         409710.22AE         8218904         Temperature handle, matte white           4         409710.44AE         8218905         Temperature handle, matte grey           4         409710.60AE         8218906         Temperature handle, polished brass PVD           5         \$60002B         8439703         Stop ring           6         \$600019         8439702         Thermostatic cartridge, complete, with service tool           7         409711.AE         8218901         Temperature handle, chrome           7         409711.2AE         8218908         Temperature handle, matte black           7         409711.2AE         8218909         Temperature handle, matte white           7         409711.4AE         8218910         Temperature handle, matte grey           7         409711.60AE         8218911         Temperature handle, polished brass PVD           7         409711.62AE         8218912         Temperature handle, brused brass PVD           8         \$600022 <td< td=""><td>3</td><td>131170.44AE</td><td>8252001</td><td>Shower hose in metal, 1750 mm, matte grey</td></td<>                                                                                                                                               | 3   | 131170.44AE | 8252001 | Shower hose in metal, 1750 mm, matte grey           |
| 4         409710.AE         8218902         Temperature handle, chrome           4         409710.12AE         8218903         Temperature handle, matte black           4         409710.22AE         8218904         Temperature handle, matte white           4         409710.44AE         8218905         Temperature handle, matte grey           4         409710.60AE         8218906         Temperature handle, polished brass PVD           5         S60002B         8218907         Temperature handle, brused brass PVD           5         S600023         8439703         Stop ring           6         S600019         8439702         Thermostatic cartridge, complete, with service tool           7         409711.AE         8218901         Temperature handle, chrome           7         409711.12AE         8218908         Temperature handle, matte black           7         409711.2AE         8218909         Temperature handle, matte grey           7         409711.60AE         8218910         Temperature handle, polished brass PVD           7         409711.60AE         8218912         Temperature handle, brused brass PVD           8         S600022         8439704         Stop ring, reversible           9         S600020         8441462         C                                                                                                                                                                                                                                                                     | 3   | 131170.60AE | 8252002 | Shower hose in metal, 1750 mm, polished brass PVD   |
| 4         409710.12AE         8218903         Temperature handle, matte black           4         409710.22AE         8218904         Temperature handle, matte white           4         409710.44AE         8218905         Temperature handle, matte grey           4         409710.60AE         8218906         Temperature handle, polished brass PVD           5         8600023         8439703         Stop ring           6         \$600019         8439702         Thermostatic cartridge, complete, with service tool           7         409711.AE         8218901         Temperature handle, chrome           7         409711.2AE         8218908         Temperature handle, matte black           7         409711.2AE         8218909         Temperature handle, matte white           7         409711.4AAE         8218910         Temperature handle, matte grey           7         409711.60AE         8218911         Temperature handle, polished brass PVD           7         409711.62AE         8218912         Temperature handle, brused brass PVD           8         \$600022         8439704         Stop ring, reversible           9         \$600020         8441462         Ceramic headwork, with service tool (shower mixer)                                                                                                                                                                                                                                                                                                    | 3   | 131170.62AE | 8252003 | Shower hose in metal, 1750 mm, brused brass PVD     |
| 4       409710.22AE       8218904       Temperature handle, matte white         4       409710.44AE       8218905       Temperature handle, matte grey         4       409710.60AE       8218906       Temperature handle, polished brass PVD         5       8600023       8439703       Stop ring         6       \$600019       8439702       Thermostatic cartridge, complete, with service tool         7       409711.AE       8218901       Temperature handle, chrome         7       409711.12AE       8218908       Temperature handle, matte black         7       409711.22AE       8218909       Temperature handle, matte grey         7       409711.44AE       8218910       Temperature handle, matte grey         7       409711.60AE       8218911       Temperature handle, polished brass PVD         7       409711.62AE       8218912       Temperature handle, brused brass PVD         8       \$600022       8439704       Stop ring, reversible         9       \$600020       8441462       Ceramic headwork, with service tool (shower mixer)                                                                                                                                                                                                                                                                                                                                                                                                                                                                                                 | 4   | 409710.AE   | 8218902 | Temperature handle, chrome                          |
| 4       409710.44AE       8218905       Temperature handle, matte grey         4       409710.60AE       8218906       Temperature handle, polished brass PVD         4       409710.62AE       8218907       Temperature handle, brused brass PVD         5       S600023       8439703       Stop ring         6       S600019       8439702       Thermostatic cartridge, complete, with service tool         7       409711.AE       8218901       Temperature handle, chrome         7       409711.12AE       8218908       Temperature handle, matte black         7       409711.22AE       8218909       Temperature handle, matte white         7       409711.44AE       8218910       Temperature handle, matte grey         7       409711.60AE       8218911       Temperature handle, polished brass PVD         7       409711.62AE       8218912       Temperature handle, brused brass PVD         8       S600022       8439704       Stop ring, reversible         9       S600020       8441462       Ceramic headwork, with service tool (shower mixer)                                                                                                                                                                                                                                                                                                                                                                                                                                                                                              | 4   | 409710.12AE | 8218903 | Temperature handle, matte black                     |
| 4         409710.60AE         8218906         Temperature handle, polished brass PVD           4         409710.62AE         8218907         Temperature handle, brused brass PVD           5         S600023         8439703         Stop ring           6         S600019         8439702         Thermostatic cartridge, complete, with service tool           7         409711.AE         8218901         Temperature handle, chrome           7         409711.12AE         8218908         Temperature handle, matte black           7         409711.22AE         8218909         Temperature handle, matte white           7         409711.44AE         8218910         Temperature handle, matte grey           7         409711.60AE         8218911         Temperature handle, polished brass PVD           8         S600022         8439704         Stop ring, reversible           9         S600020         8441462         Ceramic headwork, with service tool (shower mixer)                                                                                                                                                                                                                                                                                                                                                                                                                                                                                                                                                                            | 4   | 409710.22AE | 8218904 | Temperature handle, matte white                     |
| 4         409710.62AE         8218907         Temperature handle, brused brass PVD           5         S600023         8439703         Stop ring           6         S600019         8439702         Thermostatic cartridge, complete, with service tool           7         409711.AE         8218901         Temperature handle, chrome           7         409711.12AE         8218908         Temperature handle, matte black           7         409711.22AE         8218909         Temperature handle, matte white           7         409711.44AE         8218910         Temperature handle, matte grey           7         409711.60AE         8218911         Temperature handle, polished brass PVD           7         409711.62AE         8218912         Temperature handle, brused brass PVD           8         S600022         8439704         Stop ring, reversible           9         S600020         8441462         Ceramic headwork, with service tool (shower mixer)                                                                                                                                                                                                                                                                                                                                                                                                                                                                                                                                                                              | 4   | 409710.44AE | 8218905 | Temperature handle, matte grey                      |
| 5       S600023       8439703       Stop ring         6       S600019       8439702       Thermostatic cartridge, complete, with service tool         7       409711.AE       8218901       Temperature handle, chrome         7       409711.12AE       8218908       Temperature handle, matte black         7       409711.22AE       8218909       Temperature handle, matte grey         7       409711.44AE       8218910       Temperature handle, matte grey         7       409711.60AE       8218911       Temperature handle, polished brass PVD         7       409711.62AE       8218912       Temperature handle, brused brass PVD         8       S600022       8439704       Stop ring, reversible         9       S600020       8441462       Ceramic headwork, with service tool (shower mixer)                                                                                                                                                                                                                                                                                                                                                                                                                                                                                                                                                                                                                                                                                                                                                          | 4   | 409710.60AE | 8218906 | Temperature handle, polished brass PVD              |
| 6       S600019       8439702       Thermostatic cartridge, complete, with service tool         7       409711.AE       8218901       Temperature handle, chrome         7       409711.12AE       8218908       Temperature handle, matte black         7       409711.22AE       8218909       Temperature handle, matte white         7       409711.44AE       8218910       Temperature handle, matte grey         7       409711.60AE       8218911       Temperature handle, polished brass PVD         7       409711.62AE       8218912       Temperature handle, brused brass PVD         8       S600022       8439704       Stop ring, reversible         9       S600020       8441462       Ceramic headwork, with service tool (shower mixer)                                                                                                                                                                                                                                                                                                                                                                                                                                                                                                                                                                                                                                                                                                                                                                                                               | 4   | 409710.62AE | 8218907 | Temperature handle, brused brass PVD                |
| 7       409711.AE       8218901       Temperature handle, chrome         7       409711.12AE       8218908       Temperature handle, matte black         7       409711.22AE       8218909       Temperature handle, matte white         7       409711.44AE       8218910       Temperature handle, matte grey         7       409711.60AE       8218911       Temperature handle, polished brass PVD         7       409711.62AE       8218912       Temperature handle, brused brass PVD         8       \$600022       8439704       Stop ring, reversible         9       \$600020       8441462       Ceramic headwork, with service tool (shower mixer)                                                                                                                                                                                                                                                                                                                                                                                                                                                                                                                                                                                                                                                                                                                                                                                                                                                                                                             | 5   | S600023     | 8439703 | Stop ring                                           |
| 7       409711.12AE       8218908       Temperature handle, matte black         7       409711.22AE       8218909       Temperature handle, matte white         7       409711.44AE       8218910       Temperature handle, matte grey         7       409711.60AE       8218911       Temperature handle, polished brass PVD         7       409711.62AE       8218912       Temperature handle, brused brass PVD         8       S600022       8439704       Stop ring, reversible         9       S600020       8441462       Ceramic headwork, with service tool (shower mixer)                                                                                                                                                                                                                                                                                                                                                                                                                                                                                                                                                                                                                                                                                                                                                                                                                                                                                                                                                                                        | 6   | S600019     | 8439702 | Thermostatic cartridge, complete, with service tool |
| 7       409711.22AE       8218909       Temperature handle, matte white         7       409711.44AE       8218910       Temperature handle, matte grey         7       409711.60AE       8218911       Temperature handle, polished brass PVD         7       409711.62AE       8218912       Temperature handle, brused brass PVD         8       S600022       8439704       Stop ring, reversible         9       S600020       8441462       Ceramic headwork, with service tool (shower mixer)                                                                                                                                                                                                                                                                                                                                                                                                                                                                                                                                                                                                                                                                                                                                                                                                                                                                                                                                                                                                                                                                        | 7   | 409711.AE   | 8218901 | Temperature handle, chrome                          |
| 7 409711.44AE 8218910 Temperature handle, matte grey 7 409711.60AE 8218911 Temperature handle, polished brass PVD 7 409711.62AE 8218912 Temperature handle, brused brass PVD 8 S600022 8439704 Stop ring, reversible 9 S600020 8441462 Ceramic headwork, with service tool (shower mixer)                                                                                                                                                                                                                                                                                                                                                                                                                                                                                                                                                                                                                                                                                                                                                                                                                                                                                                                                                                                                                                                                                                                                                                                                                                                                                  | 7   | 409711.12AE | 8218908 | Temperature handle, matte black                     |
| 7 409711.60AE 8218911 Temperature handle, polished brass PVD  7 409711.62AE 8218912 Temperature handle, brused brass PVD  8 S600022 8439704 Stop ring, reversible  9 S600020 8441462 Ceramic headwork, with service tool (shower mixer)                                                                                                                                                                                                                                                                                                                                                                                                                                                                                                                                                                                                                                                                                                                                                                                                                                                                                                                                                                                                                                                                                                                                                                                                                                                                                                                                    | 7   | 409711.22AE | 8218909 | Temperature handle, matte white                     |
| 7 409711.62AE 8218912 Temperature handle, brused brass PVD 8 S600022 8439704 Stop ring, reversible 9 S600020 8441462 Ceramic headwork, with service tool (shower mixer)                                                                                                                                                                                                                                                                                                                                                                                                                                                                                                                                                                                                                                                                                                                                                                                                                                                                                                                                                                                                                                                                                                                                                                                                                                                                                                                                                                                                    | 7   | 409711.44AE | 8218910 | Temperature handle, matte grey                      |
| 8 S600022 8439704 Stop ring, reversible 9 S600020 8441462 Ceramic headwork, with service tool (shower mixer)                                                                                                                                                                                                                                                                                                                                                                                                                                                                                                                                                                                                                                                                                                                                                                                                                                                                                                                                                                                                                                                                                                                                                                                                                                                                                                                                                                                                                                                               | 7   | 409711.60AE | 8218911 | Temperature handle, polished brass PVD              |
| 9 S600020 8441462 Ceramic headwork, with service tool (shower mixer)                                                                                                                                                                                                                                                                                                                                                                                                                                                                                                                                                                                                                                                                                                                                                                                                                                                                                                                                                                                                                                                                                                                                                                                                                                                                                                                                                                                                                                                                                                       | 7   | 409711.62AE | 8218912 | Temperature handle, brused brass PVD                |
|                                                                                                                                                                                                                                                                                                                                                                                                                                                                                                                                                                                                                                                                                                                                                                                                                                                                                                                                                                                                                                                                                                                                                                                                                                                                                                                                                                                                                                                                                                                                                                            | 8   | S600022     | 8439704 | Stop ring, reversible                               |
| 10 891096.AE 8345921 Service tool                                                                                                                                                                                                                                                                                                                                                                                                                                                                                                                                                                                                                                                                                                                                                                                                                                                                                                                                                                                                                                                                                                                                                                                                                                                                                                                                                                                                                                                                                                                                          | 9   | S600020     | 8441462 | Ceramic headwork, with service tool (shower mixer)  |
|                                                                                                                                                                                                                                                                                                                                                                                                                                                                                                                                                                                                                                                                                                                                                                                                                                                                                                                                                                                                                                                                                                                                                                                                                                                                                                                                                                                                                                                                                                                                                                            | 10  | 891096.AE   | 8345921 | Service tool                                        |