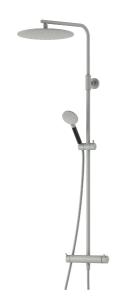

# MORA INXX II shower system kit

With its durable matt grey finish the INXX II combines classic design with high performance, constant temperature, outstanding comfort and effective scald protection. The overhead shower has a large, slim shower head that looks great in bathrooms with a strong character and striking shapes, as well as in classic bathrooms designed for rest and relaxation. The mixer has been tested and approved according to current building regulations and is energy-efficient, which means it reduces water and energy use without compromising on comfort. The INXX II collection offers a world-class water experience.

#### About the collection

INXX II is an elegant, timeless collection in a palette of carefully selected colours. Offering a combination of high quality, sober design and outstanding comfort, this is the ultimate collection.

## About the collection

INXX II is an elegant, timeless collection in a palette of carefully selected colours. Offering a combination of high quality, sober design and outstanding comfort, this is the ultimate collection.