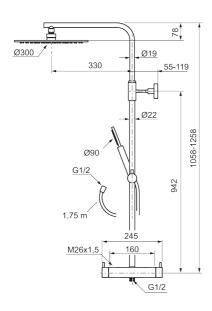

Article number: 271800.44 Flow 3 bar: 11.3 l/m

Description: Matte grey, 160 c/c

Article number: 271800.44

| Sparepartlist |         |         |                            |  |  |
|---------------|---------|---------|----------------------------|--|--|
| NO.           | ART NO. | RSK     | DESCRIPTION                |  |  |
| 1             | 130348  | 8237489 | Shower head 300 mm, chrome |  |  |