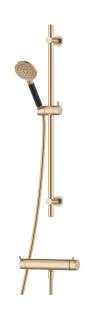

# MORA INXX II shower kit

With its durable, elegant brushed brass finish the INXX II combines classic design with high performance, constant temperature, outstanding comfort and effective scald protection. The mixer has been tested and approved according to current building regulations and is energy-efficient, which means it reduces water and energy use without compromising on comfort. The INXX II collection offers a world-class water experience.

## **MORA INXX II shower:**

- · Shower hose in metal, PVC- and BPA-free
- · With adjustable wall brackets for usage of existing screw holes
- With Easy-Clean anti-limescale system
- Constant flow 7,5 l/min at 200-600 kPa