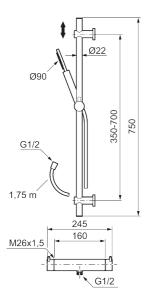

Article number: 271600.62 Flow 3 bar: 7.3 l/m Description: Brushed brass PVD, 160 c/c

### MORA INXX II shower mixer:

- · Pressure balanced thermostatic mixer
- Temperature handle with safety stop at 38°C
- · With Eco-function
- Approved non-return valves, EN-Standard EN1717

## **MORA INXX II shower:**

- · Shower hose in metal, PVC- and BPA-free
- · With adjustable wall brackets for usage of existing screw holes
- With Easy-Clean anti-limescale system
- Constant flow 7,5 l/min at 200-600 kPa