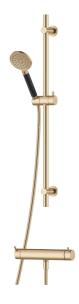

### MORA INXX II shower kit

With its durable, elegant brushed brass finish the INXX II combines classic design with high performance, constant temperature, outstanding comfort and effective scald protection. The mixer has been tested and approved according to current building regulations and is energyefficient, which means it reduces water and energy use without compromising on comfort. The INXX II collection offers a world-class water experience.

Article number: 271600.62 Flow 3 bar: 7.3 l/m Description: Brushed brass PVD, 160 c/c

#### MORA INXX II shower mixer:

- · Pressure balanced thermostatic mixer
- Temperature handle with safety stop at 38°C
- With Eco-function
- Approved non-return valves, EN-Standard EN1717

#### MORA INXX II shower:

- Shower hose in metal, PVC- and BPA-free
- With adjustable wall brackets for usage of existing screw holes
- With Easy-Clean anti-limescale system
- Constant flow 7,5 l/min at 200-600 kPa