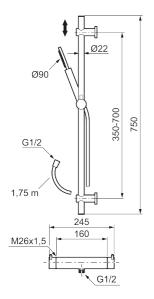

Article number: 271600.62 Flow 3 bar: 7.3 l/m Description: Brushed brass PVD, 160 c/c

#### MORA INXX II shower:

- Shower hose in metal, PVC- and BPA-free
- With adjustable wall brackets for usage of existing screw holes
- With Easy-Clean anti-limescale system
- Constant flow 7,5 l/min at 200-600 kPa