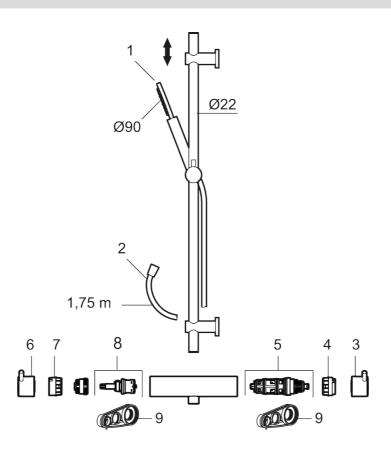

#### Article number: 271600.62

| Sparepartlis | st |
|--------------|----|
|--------------|----|

| NO. | ART NO.   | RSK     | DESCRIPTION              |
|-----|-----------|---------|--------------------------|
| 1   | 209575    | 8275496 | Hand shower, chrome      |
| 1   | 209575.12 | 8275497 | Hand shower, matte black |
| 1   | 209575.22 | 8275498 | Hand shower, matte white |
| 1   | 209575.44 | 8275499 | Hand shower, matte grey  |

## MOra

| NO. | ART NO.     | RSK     | DESCRIPTION                                         |
|-----|-------------|---------|-----------------------------------------------------|
| 1   | 209575.60   | 8275500 | Hand shower, polished brass PVD                     |
| 1   | 209575.62   | 8275501 | Hand shower, brused brass PVD                       |
| 2   | 131170.AE   | 8251927 | Shower hose in metal, 1750 mm, chrome               |
| 2   | 131170.12AE | 8251999 | Shower hose in metal, 1750 mm, matte black          |
| 2   | 131170.22AE | 8252000 | Shower hose in metal, 1750 mm, matte white          |
| 2   | 131170.44AE | 8252001 | Shower hose in metal, 1750 mm, matte grey           |
| 2   | 131170.60AE | 8252002 | Shower hose in metal, 1750 mm, polished brass PVD   |
| 2   | 131170.62AE | 8252003 | Shower hose in metal, 1750 mm, brused brass PVD     |
| 3   | 409710.AE   | 8218902 | Temperature handle, chrome                          |
| 3   | 409710.12AE | 8218903 | Temperature handle, matte black                     |
| 3   | 409710.22AE | 8218904 | Temperature handle, matte white                     |
| 3   | 409710.44AE | 8218905 | Temperature handle, matte grey                      |
| 3   | 409710.60AE | 8218906 | Temperature handle, polished brass PVD              |
| 3   | 409710.62AE | 8218907 | Temperature handle, brused brass PVD                |
| 4   | S600023     | 8439703 | Stop ring                                           |
| 5   | S600019     | 8439702 | Thermostatic cartridge, complete, with service tool |
| 6   | 409711.AE   | 8218901 | Temperature handle, chrome                          |
| 6   | 409711.12AE | 8218908 | Temperature handle, matte black                     |
| 6   | 409711.22AE | 8218909 | Temperature handle, matte white                     |
| 6   | 409711.44AE | 8218910 | Temperature handle, matte grey                      |
| 6   | 409711.60AE | 8218911 | Temperature handle, polished brass PVD              |
| 6   | 409711.62AE | 8218912 | Temperature handle, brused brass PVD                |
| 7   | S600024     | 8439705 | Stop ring, reversible                               |
| 8   | S600020     | 8441462 | Ceramic headwork, with service tool (shower mixer)  |
| 9   | 891096.AE   | 8345921 | Service tool                                        |
|     |             |         |                                                     |