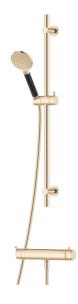

# MORA INXX II shower kit

With its durable, trendy polished brass finish the INXX II combines classic design with high performance, constant temperature, outstanding comfort and effective scald protection. The mixer has been tested and approved according to current building regulations and is energyefficient, which means it reduces water and energy use without compromising on comfort. The INXX II collection offers a world-class water experience.

### MORA INXX II shower mixer:

- Pressure balanced thermostatic mixer
- Temperature handle with safety stop at 38°C
- With Eco-function
- Approved non-return valves, EN-Standard EN1717

## MORA INXX II shower:

- Shower hose in metal, PVC- and BPA-free
- · With adjustable wall brackets for usage of existing screw holes
- With Easy-Clean anti-limescale system
- Constant flow 7,5 l/min at 200-600 kPa