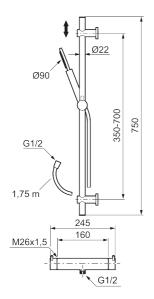

# Article number: 271600.60 Description: Polished brass PVD, 160 c/c

Consist of:

### MORA INXX II shower mixer:

- Pressure balanced thermostatic mixer
- Temperature handle with safety stop at 38°C
- With Eco-function
- Approved non-return valves, EN-Standard EN1717

## MORA INXX II shower:

- Shower hose in metal, PVC- and BPA-free
- · With adjustable wall brackets for usage of existing screw holes
- With Easy-Clean anti-limescale system
- Constant flow 7,5 l/min at 200-600 kPa