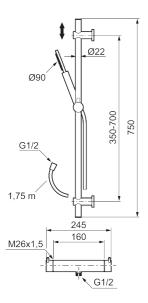

**Article number: 271600.44 Flow 3 bar: 7.3 l/m** 

Description: Matte grey, 160 c/c

#### MORA INXX II shower mixer:

- Pressure balanced thermostatic mixer
- Temperature handle with safety stop at 38°C
- With Eco-function
- Approved non-return valves, EN-Standard EN1717

## **MORA INXX II shower:**

- Shower hose in metal, PVC- and BPA-free
- · With adjustable wall brackets for usage of existing screw holes
- · With Easy-Clean anti-limescale system
- Constant flow 7,5 I/min at 200–600 kPa