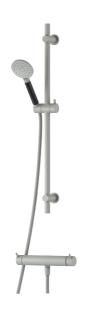

# MORA INXX II shower kit

With its durable matt grey finish the INXX II combines classic design with high performance, constant temperature, outstanding comfort and effective scald protection. The mixer has been tested and approved according to current building regulations and is energy-efficient, which means it reduces water and energy use without compromising on comfort. The INXX II collection offers a world-class water experience.

#### MORA INXX II shower mixer:

- Pressure balanced thermostatic mixer
- Temperature handle with safety stop at 38°C
- With Eco-function
- Approved non-return valves, EN-Standard EN1717

## **MORA INXX II shower:**

- Shower hose in metal, PVC- and BPA-free
- · With adjustable wall brackets for usage of existing screw holes
- · With Easy-Clean anti-limescale system
- Constant flow 7,5 I/min at 200–600 kPa