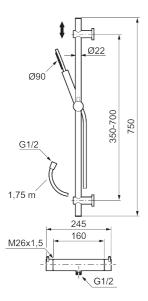

Article number: 271600.22 Flow 3 bar: 7.3 l/m

Description: Matte white, 160 c/c

#### MORA INXX II shower mixer:

- Pressure balanced thermostatic mixer
- Temperature handle with safety stop at 38°C
- With Eco-function
- Approved non-return valves, EN-Standard EN1717

# **MORA INXX II shower:**

- Shower hose in metal, PVC- and BPA-free
- · With adjustable wall brackets for usage of existing screw holes
- · With Easy-Clean anti-limescale system
- Constant flow 7,5 I/min at 200–600 kPa