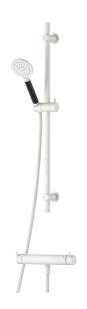

# MORA INXX II shower kit

With its durable matt white finish the INXX II combines classic design with high performance, constant temperature, outstanding comfort and effective scald protection. The mixer has been tested and approved according to current building regulations and is energy-efficient, which means it reduces water and energy use without compromising on comfort. The INXX II collection offers a world-class water experience.

# **MORA INXX II shower:**

- Shower hose in metal, PVC- and BPA-free
- · With adjustable wall brackets for usage of existing screw holes
- · With Easy-Clean anti-limescale system
- Constant flow 7,5 I/min at 200–600 kPa