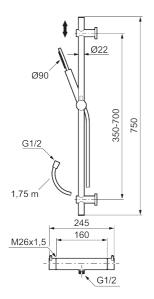

Article number: 271600.22 Flow 3 bar: 7.3 l/m Description: Matte white, 160 c/c

### MORA INXX II shower:

- Shower hose in metal, PVC- and BPA-free
- · With adjustable wall brackets for usage of existing screw holes
- With Easy-Clean anti-limescale system
- Constant flow 7,5 I/min at 200–600 kPa