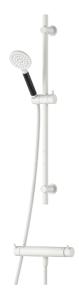

### MORA INXX II shower kit

With its durable matt white finish the INXX II combines classic design with high performance, constant temperature, outstanding comfort and effective scald protection. The mixer has been tested and approved according to current building regulations and is energy-efficient, which means it reduces water and energy use without compromising on comfort. The INXX II collection offers a world-class water experience.

#### Consist of:

MORA INXX II shower mixer:

- Pressure balanced thermostatic mixer
- Temperature handle with safety stop at 38°C
- With Eco-function
- Approved non-return valves, EN-Standard EN1717

### MORA INXX II shower:

- Shower hose in metal, PVC- and BPA-free
- · With adjustable wall brackets for usage of existing screw holes
- With Easy-Clean anti-limescale system
- Constant flow 7,5 I/min at 200–600 kPa