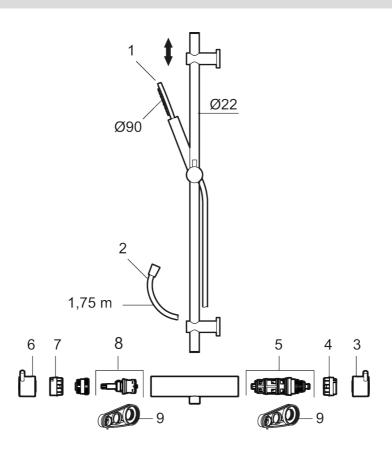

### Sparepartlist

| NO. | ART NO.   | RSK     | DESCRIPTION              |
|-----|-----------|---------|--------------------------|
| 1   | 209575    | 8275496 | Hand shower, chrome      |
| 1   | 209575.12 | 8275497 | Hand shower, matte black |
| 1   | 209575.22 | 8275498 | Hand shower, matte white |
| 1   | 209575.44 | 8275499 | Hand shower, matte grey  |

## MOra

| NO. | ART NO.     | RSK     | DESCRIPTION                                         |
|-----|-------------|---------|-----------------------------------------------------|
| 1   | 209575.60   | 8275500 | Hand shower, polished brass PVD                     |
| 1   | 209575.62   | 8275501 | Hand shower, brused brass PVD                       |
| 2   | 131170.AE   | 8251927 | Shower hose in metal, 1750 mm, chrome               |
| 2   | 131170.12AE | 8251999 | Shower hose in metal, 1750 mm, matte black          |
| 2   | 131170.22AE | 8252000 | Shower hose in metal, 1750 mm, matte white          |
| 2   | 131170.44AE | 8252001 | Shower hose in metal, 1750 mm, matte grey           |
| 2   | 131170.60AE | 8252002 | Shower hose in metal, 1750 mm, polished brass PVD   |
| 2   | 131170.62AE | 8252003 | Shower hose in metal, 1750 mm, brused brass PVD     |
| 3   | 409710.AE   | 8218902 | Temperature handle, chrome                          |
| 3   | 409710.12AE | 8218903 | Temperature handle, matte black                     |
| 3   | 409710.22AE | 8218904 | Temperature handle, matte white                     |
| 3   | 409710.44AE | 8218905 | Temperature handle, matte grey                      |
| 3   | 409710.60AE | 8218906 | Temperature handle, polished brass PVD              |
| 3   | 409710.62AE | 8218907 | Temperature handle, brused brass PVD                |
| 4   | S600023     | 8439703 | Stop ring                                           |
| 5   | S600019     | 8439702 | Thermostatic cartridge, complete, with service tool |
| 6   | 409711.AE   | 8218901 | Temperature handle, chrome                          |
| 6   | 409711.12AE | 8218908 | Temperature handle, matte black                     |
| 6   | 409711.22AE | 8218909 | Temperature handle, matte white                     |
| 6   | 409711.44AE | 8218910 | Temperature handle, matte grey                      |
| 6   | 409711.60AE | 8218911 | Temperature handle, polished brass PVD              |
| 6   | 409711.62AE | 8218912 | Temperature handle, brused brass PVD                |
| 7   | S600024     | 8439705 | Stop ring, reversible                               |
| 8   | S600020     | 8441462 | Ceramic headwork, with service tool (shower mixer)  |
| 9   | 891096.AE   | 8345921 | Service tool                                        |
|     |             |         |                                                     |