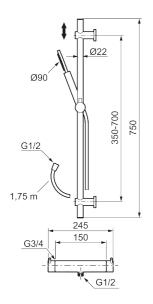

Article number: 271500 Flow 3 bar: 7.3 l/m Description: Chrome, 150 c/c

## MORA INXX II shower mixer:

- Pressure balanced thermostatic mixer
- Temperature handle with safety stop at 38°C
- With Eco-function
- Approved non-return valves, EN-Standard EN1717

### MORA INXX II shower:

- Shower hose in metal, PVC- and BPA-free
- · With adjustable wall brackets for usage of existing screw holes
- With Easy-Clean anti-limescale system
- Eco (energy and water saving hand shower 7,5 l/min)