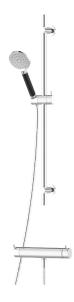

# MORA INXX II shower kit

With its durable chrome finish the INXX II combines classic design with high performance, constant temperature, outstanding comfort and effective scald protection. The mixer has been tested and approved according to current building regulations and is energy-efficient, which means it reduces water and energy use without compromising on comfort. The INXX II collection offers a world-class water experience.

## MORA INXX II shower mixer:

- Pressure balanced thermostatic mixer
- Temperature handle with safety stop at 38°C
- With Eco-function
- Approved non-return valves, EN-Standard EN1717

### MORA INXX II shower:

- Shower hose in metal, PVC- and BPA-free
- · With adjustable wall brackets for usage of existing screw holes
- With Easy-Clean anti-limescale system
- Eco (energy and water saving hand shower 7,5 l/min)