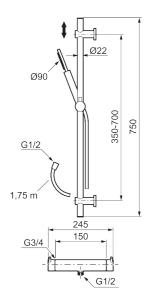

Article number: 271500.62 Flow 3 bar: 7.3 l/m Description: Brushed brass PVD, 150 c/c