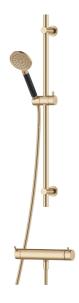

# MORA INXX II shower kit

With its durable, elegant brushed brass finish the INXX II combines classic design with high performance, constant temperature, outstanding comfort and effective scald protection. The mixer has been tested and approved according to current building regulations and is energyefficient, which means it reduces water and energy use without compromising on comfort. The INXX II collection offers a world-class water experience.

Article number: 271500.62 Flow 3 bar: 7.3 l/m Description: Brushed brass PVD, 150 c/c

#### MORA INXX II shower mixer:

- Pressure balanced thermostatic mixer
- Temperature handle with safety stop at 38°C
- With Eco-function
- Approved non-return valves, EN-Standard EN1717

### MORA INXX II shower:

- Shower hose in metal, PVC- and BPA-free
- · With adjustable wall brackets for usage of existing screw holes
- With Easy-Clean anti-limescale system
- Eco (energy and water saving hand shower 8 l/min)