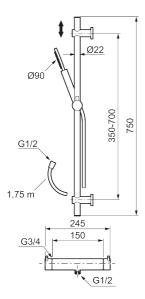

**Article number: 271500.44 Flow 3 bar: 7.3 l/m** 

Description: Matte grey, 150 c/c

### MORA INXX II shower mixer:

- · Pressure balanced thermostatic mixer
- Temperature handle with safety stop at 38°C
- · With Eco-function
- Approved non-return valves, EN-Standard EN1717

#### **MORA INXX II shower:**

- Shower hose in metal, PVC- and BPA-free
- · With adjustable wall brackets for usage of existing screw holes
- · With Easy-Clean anti-limescale system
- Eco (energy and water saving hand shower 8 l/min)