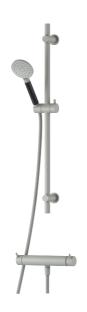

# MORA INXX II shower kit

With its durable matt grey finish the INXX II combines classic design with high performance, constant temperature, outstanding comfort and effective scald protection. The mixer has been tested and approved according to current building regulations and is energy-efficient, which means it reduces water and energy use without compromising on comfort. The INXX II collection offers a world-class water experience.

**Article number: 271500.44 Flow 3 bar: 7.3 l/m** 

Description: Matte grey, 150 c/c

### MORA INXX II shower mixer:

- · Pressure balanced thermostatic mixer
- Temperature handle with safety stop at 38°C
- · With Eco-function
- Approved non-return valves, EN-Standard EN1717

#### **MORA INXX II shower:**

- Shower hose in metal, PVC- and BPA-free
- · With adjustable wall brackets for usage of existing screw holes
- · With Easy-Clean anti-limescale system
- Eco (energy and water saving hand shower 8 l/min)