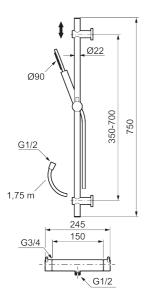

**Article number: 271500.12 Flow 3 bar: 7.3 l/m** 

Description: Matte black, 150 c/c

### MORA INXX II shower mixer:

- · Pressure balanced thermostatic mixer
- Temperature handle with safety stop at 38°C
- · With Eco-function
- Approved non-return valves, EN-Standard EN1717

#### **MORA INXX II shower:**

- Shower hose in metal, PVC- and BPA-free
- · With adjustable wall brackets for usage of existing screw holes
- · With Easy-Clean anti-limescale system
- Eco (energy and water saving hand shower 8 l/min)