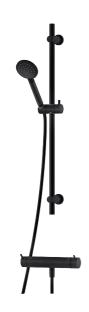

# MORA INXX II shower kit

With its durable matt black finish the INXX II combines classic design with high performance, constant temperature, outstanding comfort and effective scald protection. The mixer has been tested and approved according to current building regulations and is energy-efficient, which means it reduces water and energy use without compromising on comfort. The INXX II collection offers a world-class water experience.

**Article number: 271500.12 Flow 3 bar: 7.3 l/m** 

Description: Matte black, 150 c/c