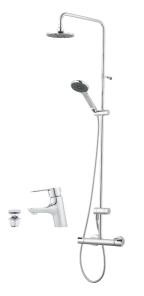

### MORA CERA bathroom concept

Article number: 241920 Flow 3 bar: 10.0 l/m Description: Chrome

#### Consist of :

#### Mora Cera thermostatic mixer art.no. 241150.DB

- Temperature handle with safety stop at 38°C and 42°C
- With Eco-function
- Approved non-return valves, EN-Standard EN1717
- Extra user-friendly grips, approved by the Rheumatism Association in Sweden

#### Mora Cera Shower System S5 art.no. 130005

- Diverter with ceramic cartridge
- Shower hose in metal, PVC- and BPA-free
- With Easy-Clean anti-limescale system
- Shower bar can be shortened if required
- Diverter can be mounted with lever pointing in chosen direction
- Air mixture provides comfort flow at 6 l/min, max flow 10 l/min

## Mora Cera basin mixer with push-down waste art.no. 243071.CA

- ESS (energy saving system)
- Ceramic cartridge with soft closing function
- Adjustable flow control and temperature limiter
- Eco (energy and water saving constant flow aerator, 5 l/min at 200–600 kPa)
- Soft PEX<sup>®</sup> hoses with 3/8" connecting nut (stainless steel braided)
- Approved by the Rheumatism Association in Sweden
- Hole diameter Ø28-37 mm