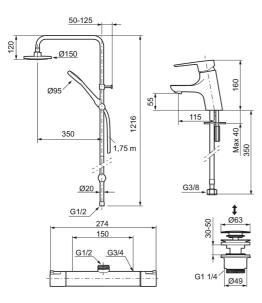

#### Mora Cera thermostatic mixer art.no. 241150.DB

- Temperature handle with safety stop at 38°C and 42°C
- With Eco-function
- Approved non-return valves, EN-Standard EN1717
- Extra user-friendly grips, approved by the Rheumatism Association in Sweden

#### Mora Cera Shower System S5 art.no. 130005

- Diverter with ceramic cartridge
- Shower hose in metal, PVC- and BPA-free
- With Easy-Clean anti-limescale system
- Shower bar can be shortened if required
- Diverter can be mounted with lever pointing in chosen direction
- Air mixture provides comfort flow at 6 l/min, max flow 10 l/min

## Mora Cera basin mixer with push-down waste art.no. 243071.CA

- ESS (energy saving system)
- Ceramic cartridge with soft closing function
- Adjustable flow control and temperature limiter
- Eco (energy and water saving constant flow aerator, 5 l/min at 200–600 kPa)
- Soft PEX<sup>®</sup> hoses with 3/8" connecting nut (stainless steel braided)
- Approved by the Rheumatism Association in Sweden
- Hole diameter Ø28-37 mm