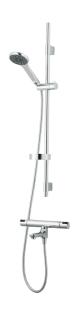

### Mora Cera shower mixer art.no. 240100.DB

- · Swivel spout with built-in diverters
- Temperature handle with safety stop at 38°C and 42°C
- With Eco-function
- Approved non-return valves, EN-Standard EN1717
- Extra user-friendly grips, approved by the Rheumatism Association in Sweden

## Mora Cera shower S5 art.no. 130316

- · Shower hose in metal, PVC- and BPA-free
- · With soap dish
- · With adjustable wall brackets for usage of existing screw holes
- · With Easy-Clean anti-limescale system
- · Optional connection with/without air mixture
- Air mixture provides comfort flow at 6 l/min, max flow 10 l/min