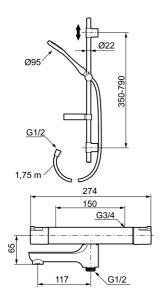

Article number: 241805 Flow 3 bar: 10.0 l/m

**Description:** Chrome

### Mora Cera shower mixer art.no. 240100.DB

- · Swivel spout with built-in diverters
- Temperature handle with safety stop at 38°C and 42°C
- With Eco-function
- Approved non-return valves, EN-Standard EN1717
- Extra user-friendly grips, approved by the Rheumatism Association in Sweden

## Mora Cera shower S5 art.no. 130316

- · Shower hose in metal, PVC- and BPA-free
- · With soap dish
- · With adjustable wall brackets for usage of existing screw holes
- · With Easy-Clean anti-limescale system
- · Optional connection with/without air mixture
- Air mixture provides comfort flow at 6 l/min, max flow 10 l/min