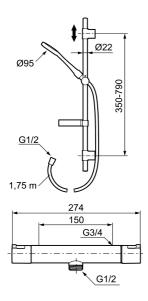

## Mora Cera shower mixer art.no. 241100.DB

- Temperature handle with safety stop at 38°C and 42°C
- With Eco-function
- Approved non-return valves, EN-Standard EN1717
- Extra user-friendly grips, approved by the Rheumatism Association in Sweden

# Mora Cera shower S5 art.no. 130316

- Shower hose in metal, PVC- and BPA-free
- · With soap dish
- With adjustable wall brackets for usage of existing screw holes
- · With Easy-Clean anti-limescale system
- · Optional connection with/without air mixture
- Air mixture provides comfort flow at 6 l/min, max flow 10 l/min