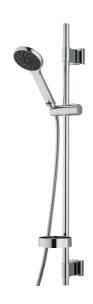

## MORA CERA S5 shower set vaska

Shower bar with clamp for mounting on pipe 40 c / c. With soap shelf and hand shower. An easy way to install a shower set on existing pipes, without having to make new holes in the wall

Article number: 130323 Flow 3 bar: 10.0 l/m

**Description:** Chrom

- For mounting on 40 c/c pipes
- Incl. 2 clips for 12-15 mm pipe and angle brackets
- Shower hose in metal, PVC- and BPA-free
- · With soapdish
- Mora Cera hand shower with Easy-Clean anti-limescale system
- · Optional connection with/without air mixture
- Air mixture provides comfort flow at 6 l/min, max flow 10 l/min