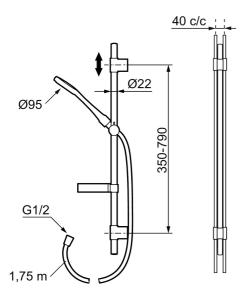

## MORA CERA S5 shower set vaska

Shower bar with clamp for mounting on pipe 40 c / c. With soap shelf and hand shower. An easy way to install a shower set on existing pipes, without having to make new holes in the wall

Article number: 130323 Flow 3 bar: 10.0 l/m

**Description:** Chrom

- For mounting on 40 c/c pipes
- Incl. 2 clips for 12-15 mm pipe and angle brackets
- Shower hose in metal, PVC- and BPA-free
- · With soapdish
- Mora Cera hand shower with Easy-Clean anti-limescale system
- · Optional connection with/without air mixture
- Air mixture provides comfort flow at 6 l/min, max flow 10 l/min