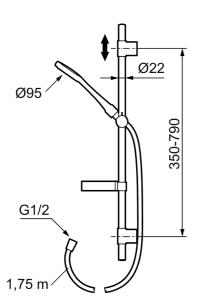

Article number: 130317

Description: Chrome, max 6 I/min

- Shower hose in metal, PVC- and BPA-free
- · With soap dish
- · With adjustable wall brackets for usage of existing screw holes
- With Easy-Clean anti-limescale system
- · Optional connection with/without air mixture
- Air mixture provides comfort flow at 6 l/min