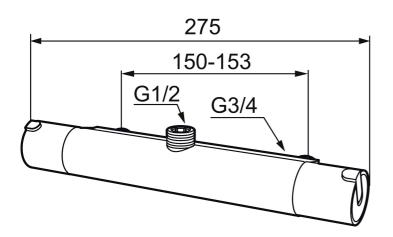

Article number: 707065.DB Description: Chrome, incl. (2 x 701001)

- With connection up for Shower Systems
- · Compensates for temperature and pressure fluctuations
- Temperature handle with safety stop at 38°C
- With Eco-function
- Approved non-return valves, EN-Standard EN1717