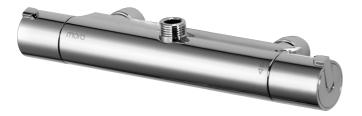

## MORA REXX T5 shower mixer

With their simple, minimalist design, Mora Rexx mixers are the essence of Scandinavian design and functionality. Their innovation lies in their precision. When tradition and craftsmanship meet state-of-the-art manufacturing methods and inspiring design, the result is Mora Rexx. The version shown here is a beautiful bath mixer with world-leading functionality, providing unbeatable safety and comfort.

Article number: 707065.DB Description: Chrome, incl. (2 x 701001)

- With connection up for Shower Systems
- · Compensates for temperature and pressure fluctuations
- Temperature handle with safety stop at 38°C
- With Eco-function
- Approved non-return valves, EN-Standard EN1717