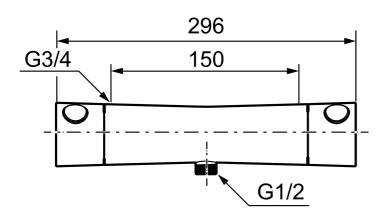

Article number: 261100

Description: Chrome, 150 c/c

With shower connection down

· Pressure balanced thermostatic mixer

• Temperature handle with safety stop at 38°C

With Eco-function

• Approved non-return valves, EN-Standard EN1717