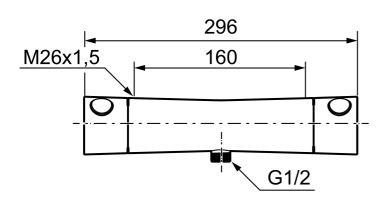

Article number: 261000

Description: Chrome, 160 c/c

Uniqe characteristics

· With shower connection down

• Pressure balanced thermostatic mixer

• Temperature handle with safety stop at 38°C

With Eco-function