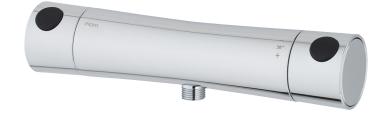

## MORA ONE shower mixer

Mora One is an elegant and strict series of mixers expressing usability, beauty and durability. Mora One is inspired by the 90-year old history of Mora Armatur, but is designed for a modern home. An inspiration to Thomas Sandell, architect and designer, when developing the Mora One was the classical outdoor water pump. Mora One has the same conical body and sharp transitions to the flat surfaces as an old water pump. Mora One has an advanced and reliable technique. The mixers are contributing to a more sustainable environment by saving as much water and energy as possible without compromising on comfort.

Article number: 261000

Description: Chrome, 160 c/c

Uniqe characteristics

· With shower connection down

• Pressure balanced thermostatic mixer

• Temperature handle with safety stop at 38°C

With Eco-function