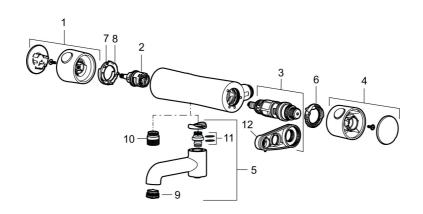

Article number: 261000

| Sparepartlist |           |         |                                                                          |
|---------------|-----------|---------|--------------------------------------------------------------------------|
| NO.           | ART NO.   | RSK     | DESCRIPTION                                                              |
| 1             | 409553.AE | 8218895 | On/off handle, complete, chrome                                          |
| 2             | 707977.AE |         | Ceramic headwork, reversible                                             |
| 3             | 409355.AE | 8345136 | Thermostatic cartridge, complete, with service tool                      |
| 4             | 409554.AE | 8218896 | Temperature handle, complete, chrome                                     |
| 5             | 409556    | 8314145 | Swivel spout, for coversion of shower mixer to bath/shower mixer, chrome |
| 6             | 209559.AE |         | Scalding protection ring                                                 |
| 7             | 707900.AE |         | Stop ring, standard                                                      |
| 8             | 707901.AE |         | Stop ring, reversible                                                    |
| 9             | 409566.AE | 8281450 | Aerator                                                                  |
| 10            | 409659.AE | 8187025 | Shower connector M18x1xG1/2                                              |
| 11            | 209519.AE | 8938340 | O-ring, for swivel spout                                                 |
| 12            | 891096.AE | 8345921 | Service tool                                                             |