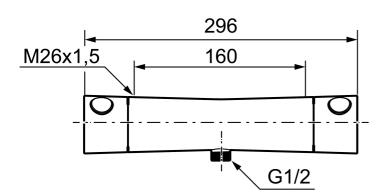

Article number: 261000

Description: Chrome, 160 c/c

With shower connection down

• Pressure balanced thermostatic mixer

• Temperature handle with safety stop at 38°C

With Eco-function

• Approved non-return valves, EN-Standard EN1717